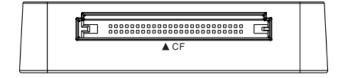

#### Features:

1. Card support:

MS-PRO-DUO/MS-MG/M2/MS-PRO-MG/MS-ROW SD/Mini-SD/T-flash/Micro-SD/SDHC/MMC/RS-MMC/CF/XD

- 2. Number of slots: 6 (output)
- 3. Transfer speed:

480Mbps(USB2.0/HS), 12Mbps(USB1.1/FS), 1.5Mbps(USB1.1/LS)

### **Memory Card Application:**

Insert the card into the corresponding slot. On the interface of "My computer"

## Open the following drive:

Compact Flash (J:)

xD Picture (K:)

SD Card (L:)

Memory Stick (M:)