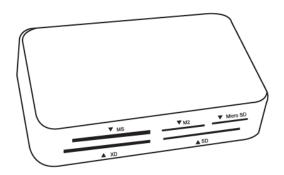

#### Features:

1. Card support:

MS-PRO-DUO/MS-MG/M2/MS-PRO-MG/MS-ROW SD/Mini-SD/T-flash/Micro-SD/SDHC/MMC/RS-MMC/CF/XD

- 2. Number of slots: 6 (output)
- 3. Transfer speed:

480Mbps(USB2.0/HS), 12Mbps(USB1.1/FS), 1.5Mbps(USB1.1/LS)

### **Memory Card Application:**

Insert the card into the corresponding slot. On the interface of "My computer"