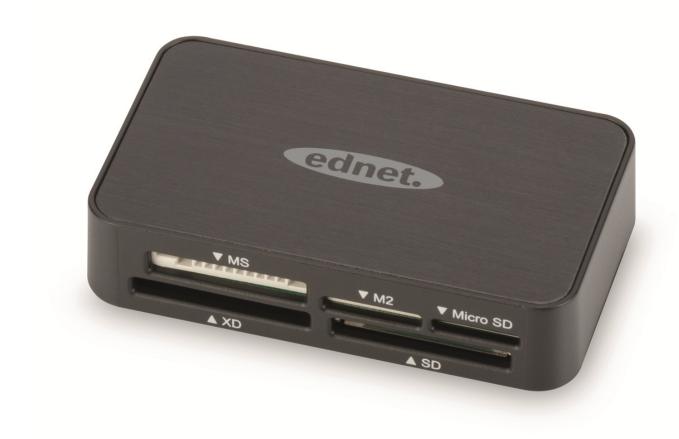

#### Features:

1. Card support:

MS-PRO-DUO/MS-MG/M2/MS-PRO-MG/MS-ROW SD/Mini-SD/T-flash/Micro-SD/SDHC/MMC/RS-MMC/CF/XD

- 2. Number of slots: 6 (output)
- 3. Transfer speed:

480Mbps(USB2.0/HS), 12Mbps(USB1.1/FS), 1.5Mbps(USB1.1/LS)

- 4. With Aluminum metal cover, elegant and simple design
- 5. Dimension: W71xD42xH16mm
- 6. Remarks: Extra 0.8m USB cable attached

### **Memory Card Application:**

Insert the card into the corresponding slot. On the interface of "My computer"