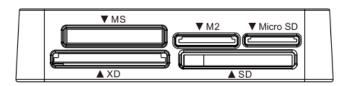

#### Features:

1. Card support:

MS-PRO-DUO/MS-MG/M2/MS-PRO-MG/MS-ROW SD/Mini-SD/T-flash/Micro-SD/SDHC/MMC/RS-MMC/CF/XD

- 2. Number of slots: 6 (output)
- 3. Transfer speed:

480Mbps(USB2.0/HS), 12Mbps(USB1.1/FS), 1.5Mbps(USB1.1/LS)

### **Memory Card Application:**

Insert the card into the corresponding slot. On the interface of "My computer"

## Open the following drive:

Compact Flash (J:)

xD Picture (K:)

SD Card (L:)

Memory Stick (M:)