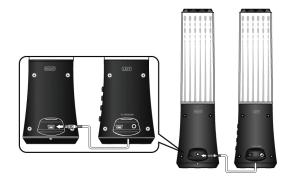

## Description

Turn the volume to the minimum before connection. Read the quick guide carefully before connection.

1. Connect the left speaker to the right with its connect cable.

4

2. Connect the left speaker and the computer with USB power cable.