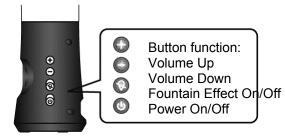

User Manual WATER BEATS SPECIAL EDITION

## Description



Turn the volume to the minimum before connection. Read the quick guide carefully before connection.



1. Connect the left speaker to the right with its connect cable.



4

2. Connect the left speaker and the computer with USB power cable.

3. Connect the left speaker and the portable player with 3.5mm mini plug cable.



## **BUTTON FUNCTION:**



## TROUBLESHOOTING

The Dancing Water speaker is a two-piece multimedia speaker system featuring controllable fountain effect button. If you experience problems after installing your new speakers, refer to the following information.

- 1. **No sound** Check the stereo mini-plug connection and turn connector slightly to ensure proper contact. Make sure that the USB plug is plugged in properly. Also, make sure sound is coming from your audio unit.
- 2. **Sound is too high/low** Adjust the volumn on the audio unit, or press the volumn buttons on the speaker unit.
- 3. **Sound cuts out** Check all connections to ensure proper contact, Unplug the USB Power and restart your Media Program. Adjust the volume settings on your Media Program. If this does not work, restart the computer.
- 4. **Buzz