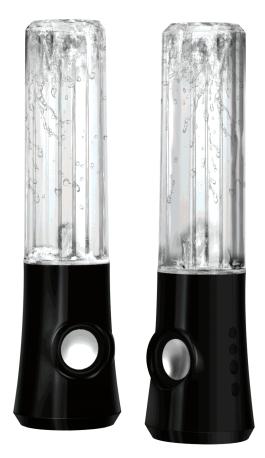

User Manual WATER BEATS SPECIAL EDITION

## Description



Turn the volume to the minimum before connection. Read the quick guide carefully before connection.



1. Connect the left speaker to the right with its connect cable.



4

2. Connect the left speaker and the computer with USB power cable.

3. Connect the left speaker and the portable player with 3.5mm mini plug cable.



## **BUTTON FUNCTION:**



## TROUBLESHOOTING

The Dancing Water speaker is a two-piece multimedia speaker system featuring controllable fountain effect button. If you experience problems after installing your new speakers, refer to the following information.

- 1. **No sound** Check the stereo mini-plug connection and turn connector slightly to ensure proper contact. Make sure that the USB plug is plugged in p