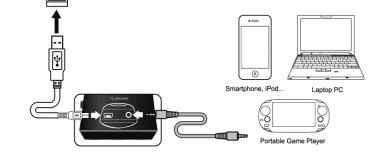

## Description

Turn the volume to the minimum before connection. Read the quick guide carefully before connection.

1. Connect the left speaker to the right with its connect cable.

4

2. Connect the left speaker and the computer with USB power cable.

3. Connect the left speaker and the portable player with 3.5mm mini plug cable.