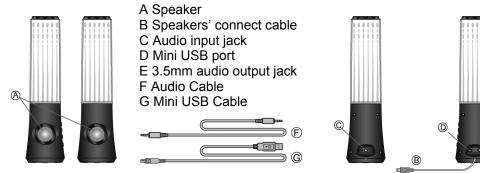

## Description

Turn the volume to the minimum before connection. Read the quick guide carefully before connection.

1. Connect the left speaker to the right with its connect cable.

4

2. Connect the left speaker and the computer with USB power cable.

3. Connect the left speaker and the portable player with 3.5mm mini plug cable.

## **BUTTON FUNCTION:**