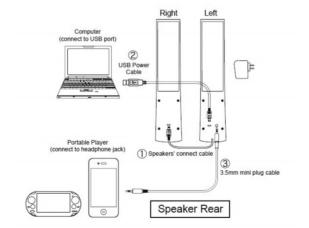

### **Ouick Guide**

Turn the volume to the minimum before connection. Read the quick guide carefully before connection.

- (1) Connect the left speaker to the right with its connect cable.
- (2) Connect the left speaker and the computer with USB power cable.
- (3) Connect the left speaker and the portable player with 3.5mm mini plug cable.
- (4) Turn on the media player and adjust the volume to enjoy the light and water dance show.