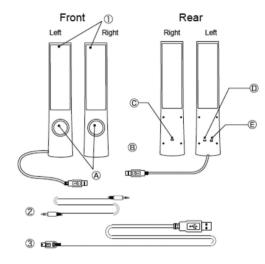

# Package Contents

- (1) Speakers
- (2) 3.5mm mini plug cable
- (3) USB power cable

# Description

- (A) Speaker (33mm)
- (B) Speakers' connect cable
- (C) Audio input jack
- (D) Mini USB port
- (E) 3.5mm audio output jack