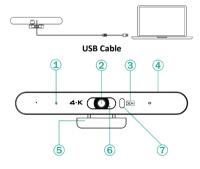

# 5. Connection Overview

| 1.) | Microphone          |
|-----|---------------------|
| 2.) | Camera              |
| 3.) | Al on/ off          |
| 4.) | Speaker             |
| 5.) | Bracket             |
| 6.) | Camera indicator    |
| 7.) | IR Receiver Port    |
| 8.) | Phase Invertor Tube |