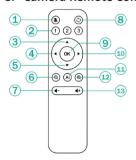

#### 8. Camera Remote Control

| 1 | Mute   | 8 | Rotate   |
|---|--------|---|----------|
| 2 | Preset | 9 | Recovery |

| 3 | Tilt     | 10 | Pan        |
|---|----------|----|------------|
| 4 | Pan      | 11 | Al on/ off |
| 5 | Tilt     | 12 | Zoom in    |
| 6 | Zoom out | 13 | Volume +   |
| 7 | Volume - | _  |            |