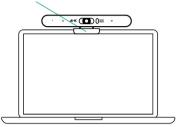

# 6. Set Up

1. Mount

2. Free drive, connect directly to your computer and start working.