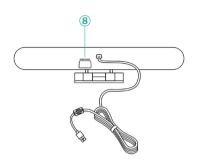

# 5. Connection Overview

| 1.) | Microphone          |
|-----|---------------------|
| 2.) | Camera              |
| 3.) | Al on/ off          |
| 4.) | Speaker             |
| 5.) | Bracket             |
| 6.) | Camera indicator    |
| 7.) | IR Receiver Port    |
| 8.) | Phase Invertor Tube |