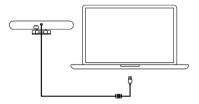

# 6. Set Up

1. Mount

2. Free drive, connect directly to your computer and start working.