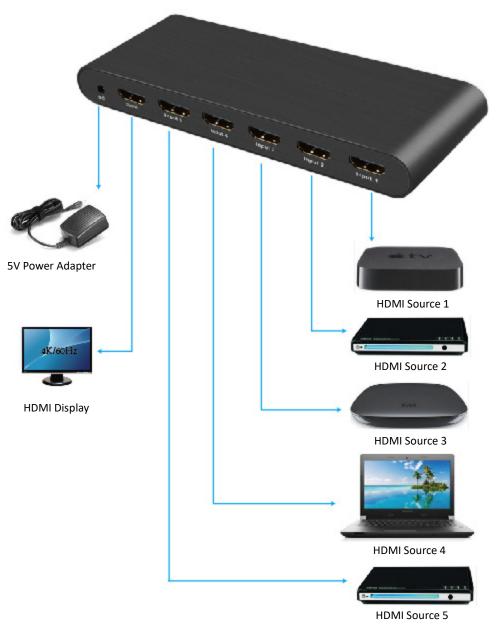

#### Connection

- Connect the HDMI input source into the HDMI switcher
  \* Please refer to connection diagram section
- 2) Press the button to select the inputs
- 3) It is recommended to give a 5V DC power supply to the switch unit

#### **Connection Diagram**

Hereby Assmann Electronic GmbH, declares that the Declaration of Conformity is part of the shipping content. If the Declaration of Conformity is missing, you can request it by post under the below mentioned manufacturer address.