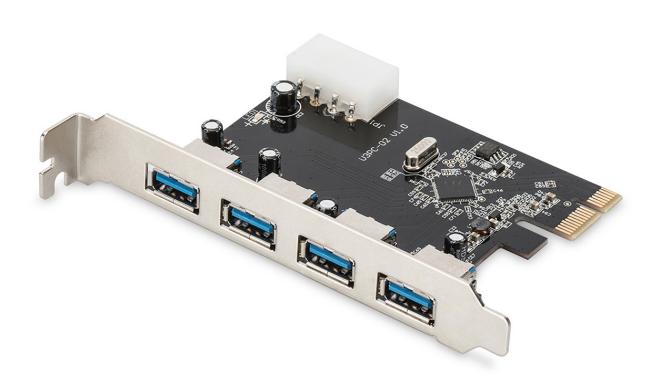

# DIGITUS®

# USB 3.0, 4-PORT PCI EXPRESS ADD-ON CARD



User Manual DS-30221-1

#### Features

- Fully compliant with PCI Express Base Specification Revision 2.0
- Single-lane (x1) PCI Express throughput rates up to 5Gbps
- Compliant with Universal Serial Bus 3.0 specification Revision 1.0
- Supports simultaneous operation of multiple USB 3.0, USB 2.0 and USB 1.1 devices Supports the following speed data rates as follows: Low-speed (1.5Mbps) / Full-speed (12Mbps) / High-speed (480Mbps) / Super-speed (5Gbps)
- Supports 4 downstream ports for all speeds
- Built-in 4-pin power connector for receiving extra power supply from system
- Hot-swapping feature allows you to connect/disconnect devices without powering down the system
- Support Windows<sup>®</sup> XP/Vista/7/8/10 (32/64 bit)

#### System Requirements

- Windows<sup>®</sup> XP/Vista/7/8/1