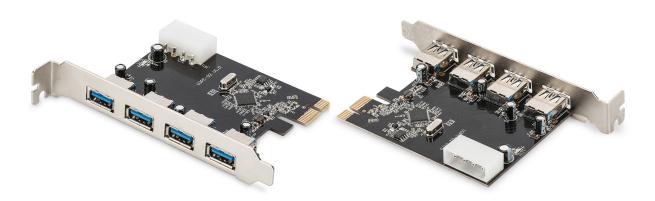

al Bus 3.0 specification Revision 1.0
- Supports simultaneous operation of multiple USB 3.0, USB 2.0 and USB 1.1 devices Supports the following speed data rates as follows: Low-speed (1.5Mbps) / Full-speed (12Mbps) / High-speed (480Mbps) / Super-speed (5Gbps)
- Supports 4 downstream ports for all speeds
- Built-in 4-pin power connector for receiving extra power supply from system
- Hot-swapping feature allows you to connect/disconnect devices without powering down the system
- Support Windows<sup>®</sup> XP/Vista/7/8/10 (32/64 bit)

#### System Requirements

- Windows<sup>®</sup> XP/Vista/7/8/10 (32/64 bit)
- One available PCI Express slot (Recommend PCI Express 2.0)

#### Package Contents

- 1 x USB 3.0 4-Port PCI Express Card
- 1 x Driver CD
- 1 x User Manual

#### Hardware Description



#### Hardware Installation

- 1. Turn Off the power to your computer.
- 2. Unplug the power cord and remove your computer's cover.
- 3. Remove the slot bracket from an available PCIe slot.
- 4. To install the card, carefully align the card's bus connector with the selected PCIe slot on the motherboard. Push the board down firmly.
- 5. Replace the slot bracket's holding screw to secure the card.
- 6. Replace the computer cover and reconnect the power cord.

## Driver Installation For Windows® XP/Vista/Win7/8/10 (32/64 bit)

- 1. Please insert the CD driver bound with USB 3.0 4-Port PCI Express Card into your CD-ROM Drive.
- 2. Follow the on-screen instructions to complete the installation.

### To Verify Driver Installation

Click on the "Device Manager" tab in System Properties, which yo