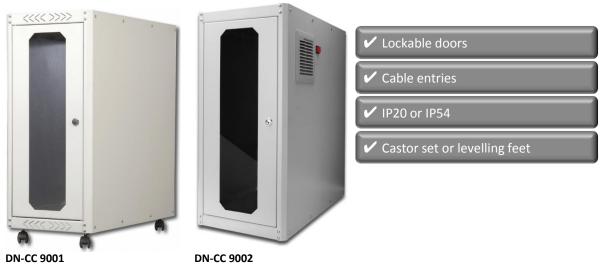

### **Computer Case**

### **Abstract**

Computer case, lockable front door with glass and lockable closed steel rear door

#### Features (both versions)

- 1.5 mm strong sheet steel with high load capacity, powder coated
- 110° door opening angle
- fixed side panels with rivets
- top and base chassis with sliding cable entry panel with rubber sealing
- color grey (RAL 7035)

### Features DN-CC 9001

- incl. castor group
- air ventilation slots for active- and passive ventilation and exhaustion
- safety class IP20

### Features DN-CC 9002

- incl. leveling feet
- with built in fan (2,3 m³ air flow per minute; noise level 47 dB/m)
- filtered housing for fan with on/off switch
- safety class IP54

### **Product Number Information**

| Item code  | Product dimensions (HxWxD) in mm |
|------------|----------------------------------|
| DN-CC 9001 | 698.5 x 300 x 600 mm             |
| DN-CC 9002 | 670 x 300 x 650 mm               |