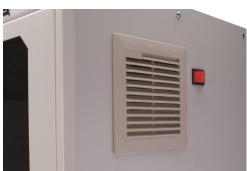

### Features DN-CC 9002

- incl. leveling feet
- with built in fan (2,3 m³ air flow per minute; noise level 47 dB/m)
- filtered housing for fan with on/off switch
- safety class IP54