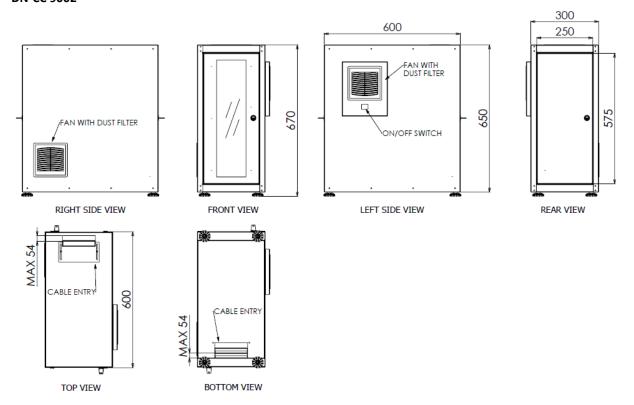

# **DN-CC 9002**

### Features DN-CC 9002

- incl. leveling feet
- with built in fan (2,3 m³ air flow per minute; noise level 47 dB/m)
- filtered housing for fan with on/off switch
- safety class IP54

### **Product Number Information**

| Item code  | Product dimensions (HxWxD) in mm |
|------------|----------------------------------|
| DN-CC 9001 | 698.5 x 300 x 600 mm             |
| DN-CC 9002 | 670 x 300 x 650 mm               |