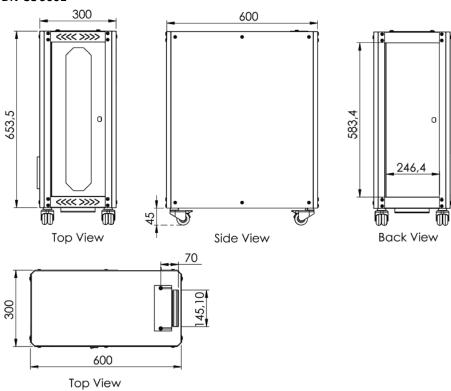

# **DN-CC 9001**

Assmann Electronic GmbH, Auf dem Schüffel 3, 58513 Lüdenscheid, Germany, info@assmann.com, printing errors, falsities and technical changes remain reserved

### Features DN-CC 9001

- incl. castor group
- air ventilation slots for active- and passive ventilation and exhaustion
- safety class IP20

### **Product Number Information**

| Item code  | Product dimensions (HxWxD) in mm |
|------------|----------------------------------|
| DN-CC 9001 | 698.5 x 300 x 600 mm             |
| DN-CC 9002 | 670 x 300 x 650 mm               |