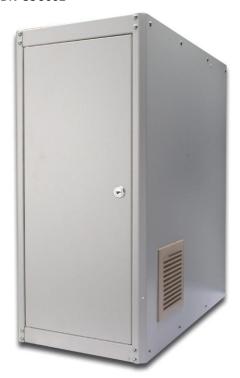

### **DN-CC 9002**

### Features DN-CC 9002

- incl. leveling feet
- with built in fan (2,3 m³ air flow per minute; noise level 47 dB/m)
- filtered housing for fan with on/off switch
- safety class IP54