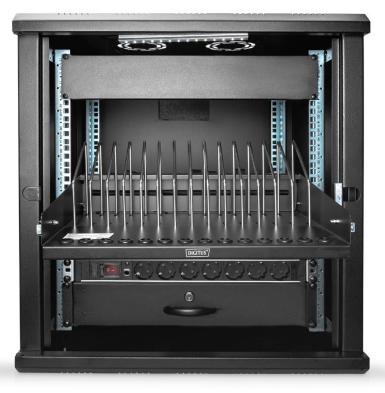

#### **Product Overview**

With this special shelf you can use every standard 482.6 mm (19") cabinet zu store your portable devices like Tablets, Notebooks or Smartphones. Sturdy steel straps offer space for up to 14 devices. On the front side there are holes and velcro tapes for cables so you can organize the cables of connected devices for charging. The bottom is equipped with a tray for cables. For a user-friendly usage the shelf is extendible to reach the components easily. The product is mounted on one height unit of your 482.6 mm (19") cabinet and the complete height incl. steel straps is 175 mm.