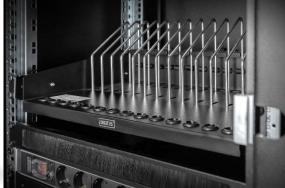

#### **Product Overview**

With this special shelf you can use every standard 482.6 mm (19") cabinet zu store your portable devices like Tablets, Notebooks or Smartphones. Sturdy steel straps offer space for up to 14 devices. On the front side there are holes and velcro tapes for cables so you can organize the cables of connected devices for charging. The bottom is equipped with a tray for cables. For a user-friendly usage the shelf is extendible to reach the components easily. The product is mounted on one height unit of your 482.6 mm (19") cabinet and the complete height incl. steel straps is 175 mm.

# **Product Images**