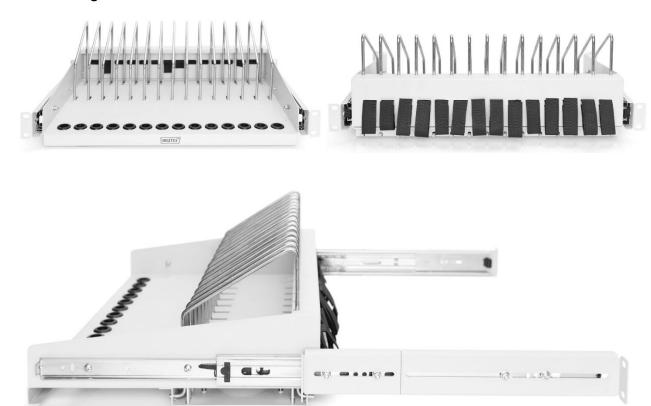

#### **Features**

- 482.6 mm (19") 1U mounting (4.5U needed for complete height)
- needed depth between profile rails for four-point fixing: 345 mm
- two-point fixing possible (rear brackets are detachable)
- extendible (depth when extended to max.: 620 mm)
- sturdy steel sheet
- max. usable depth for device storage: 250 mm
- 14 spaces with each 28 mm width
- sturdy steel straps for fixing of devices
- holes for cable management on the front side and velcro tape on the rear side
- tray for cables on the bottom (20x410x140 mm)

#### **Product Overview**

With this special shelf you can use every standard 482.6 mm (19") cabinet zu store your portable devices like Tablets, Notebooks or Smartphones. Sturdy steel straps offer space for up to 14 devices. On the front side there are holes and velcro tapes for cables so you can organize the cables of connected devices for charging. The bottom is equipped with a tray for cables. For a user-friendly usage the shelf is extendible to reach the components easily. The product is mounted on one height unit of your 482.6 mm (19") cabinet and the complete height incl. steel straps is 175 mm.