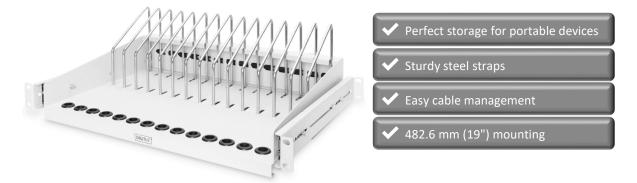

#### **Features**

- 482.6 mm (19") 1U mounting (4.5U needed for complete height)
- needed depth between profile rails for four-point fixing: 345 mm
- two-point fixing possible (rear brackets are detachable)
- extendible (depth when extended to max.: 620 mm)
- sturdy steel sheet
- max. usable depth for device storage: 250 mm
- 14 spaces with each 28 mm width
- sturdy steel straps for fixing of devices
- holes for cable management on the front side and velcro tape on the rear side
- tray for cables on the bottom (20x410x140 mm)

#### **Product Overview**

With this special shelf you can use every standard 482.6 mm (19") cabinet zu store your portable devices like Tablets, Notebooks or Smartphones. Sturdy steel straps offer space for up to 14 devices. On the front side there are holes and velcro tapes for cables so you can organize the cables of connected devices for charging. The bottom is equipped with a tray for cables. For a user-friendly usage the shelf is extendible to reach the components easily. The product is mounted on one height unit of your 482.6 mm (19") cabinet and the complete height incl. steel straps is 175 mm.