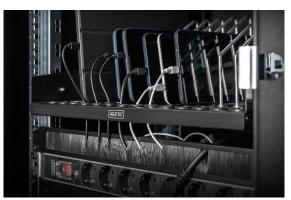

#### **Product Overview**

With this special shelf you can use every standard 482.6 mm (19") cabinet zu store your portable devices like Tablets, Notebooks or Smartphones. Sturdy steel straps offer space for up to 14 devices. On the front side there are holes and velcro tapes for cables so you can organize the cables of connected devices for charging. The bottom is equipped with a tray for cables. For a user-friendly usage the shelf is extendible to reach the components easily. The product is mounted on one height unit of your 482.6 mm (19") cabinet and the complete height incl. steel straps is 175 mm.