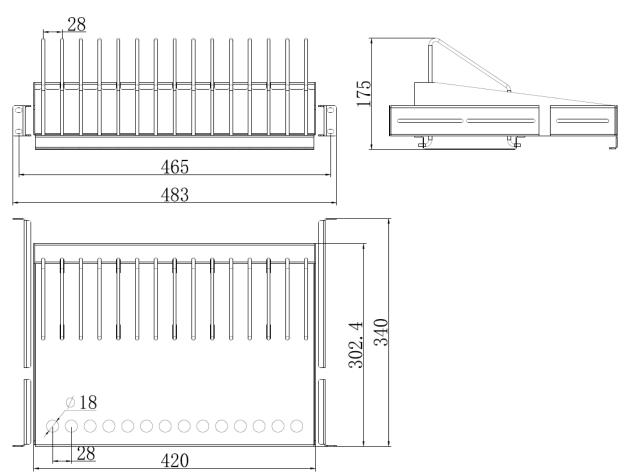

#### **Features**

- 482.6 mm (19") 1U mounting (4.5U needed for complete height)
- needed depth between profile rails for four-point fixing: 345 mm
- two-point fixing possible (rear brackets are detachable)
- extendible (depth when extended to max.: 620 mm)
- sturdy steel sheet
- max. usable depth for device storage: 250 mm
- 14 spaces with each 28 mm width
- sturdy steel straps for fixing of devices
- holes for cable management on the front side and velcro tape on the rear side
- tray for cables on the bottom (20x410x140 mm)

#### **Product Number Information**

| Item code | Color            | Product Dimensions H x W x D in mm | Packaging Dimensions H x W x D in mm | Weight in kg<br>(net/gross) |
|-----------|------------------|------------------------------------|--------------------------------------|-----------------------------|
| DN-97664  | Grey (RAL 7035)  | 175 x 483 x 340 mm                 | 185 x 500 x 345 mm                   | 3.1 kg / 3.4 kg             |
| DN-97665  | Black (RAL 9005) |                                    |                                      |                             |

# **Technical Drawings**