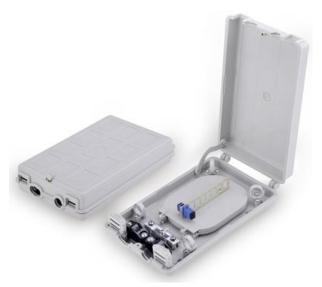

#### **Features**

- coupler holder for up to 8x SC SX or LC DX couplers
- 1x 16 mm diameter cable entry + 2x 14 mm diameter cable entries + 24x 2-3 mm diameter cable entries
- splice cassettes for up to 12 fibers
- earthing connection possible
- cable guiding rings
- incl. 12x shrink splice protection, tape, cable ties and fixing material

#### **Product Overview**

The Distribution Box is used for outdoor applications or basement applications.