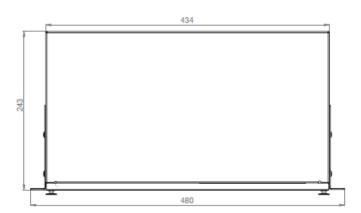

between fiber optic installation cables to duplex- or breakout cables. The easy installation and the optimal protection of the fibers inside of the full metal housing are just a few advantages of these splice boxes. They are fully equipped and already contain splice cassettes, pigtails color coded acc. IEC 60304 and the according couplers. Furthermore, DIGITUS® offers a various range of high quality fiber optic products like fiber optic patch cables, installation cables or cleaning tools, which represent a perfect supplement for your network.

## **Product Images**

# DN-96321/3 (12x SC Duplex, OM3)







Assmann Electronic GmbH, Auf dem Schüffel 3, 58513 Lüdenscheid, Germany, info@assmann.com, printing errors, falsities and technical changes remain reserved



# **Technical Drawings**





# **Product Number Information**

| Floudet Number information |                                                                                                                                    |
|----------------------------|------------------------------------------------------------------------------------------------------------------------------------|
| DN-96320                   | Fiber Optic Sliding Splice Box, 1U, equipped, 6x SC Duplex, incl. M20/M25 screws, splice cassette, colored pigtails, OM2, adapter  |
| DN-96321                   | Fiber Optic Sliding Splice Box, 1U, equipped, 12x SC Duplex, incl. M20/M25 screws, splice cassette, colored pigtails, OM2, adapter |
| DN-96322                   | Fiber Optic Sliding Splice Box, 1U, equipped, 24x SC Duplex, incl. M20/M25