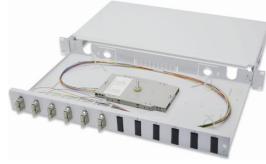

# **Product Number Information**

| Floudet Number information |                                                                                                                                    |
|----------------------------|------------------------------------------------------------------------------------------------------------------------------------|
| DN-96320                   | Fiber Optic Sliding Splice Box, 1U, equipped, 6x SC Duplex, incl. M20/M25 screws, splice cassette, colored pigtails, OM2, adapter  |
| DN-96321                   | Fiber Optic Sliding Splice Box, 1U, equipped, 12x SC Duplex, incl. M20/M25 screws, splice cassette, colored pigtails, OM2, adapter |
| DN-96322                   | Fiber Optic Sliding Splice Box, 1U, equipped, 24x SC Duplex, incl. M20/M25 screws, splice cassette, colored pigtails, OM2, adapter |
| DN-96320/3                 | Fiber Optic Sliding Splice Box, 1U, equipped, 6x SC Duplex, incl. M20/M25 screws, splice cassette, colored pigtails, OM3, adapter  |
| DN-96321/3                 | Fiber Optic Sliding Splice Box, 1U, equipped, 12x SC Duplex, incl. M20/M25 screws, splice cassette, colored pigtails, OM3, adapter |
| DN-96322/3                 | Fiber Optic Sliding Splice Box, 1U, equipped, 24x SC Duplex, incl. M20/M25 screws, splice cassette, colored pigtails, OM3, adapter |
| DN-96320-4                 | Fiber Optic Sliding Splice Box, 1U, equipped, 6x SC Duplex, incl. M20/M25 screws, splice cassette, colored pigtails, OM4, adapter  |
| DN-96321-4                 | Fiber Optic Sliding Splice Box, 1U, equipped, 12x SC Duplex, incl. M20/M25 screws, splice cassette, colored pigtails, OM4, adapter |
| DN-96322-4                 | Fiber Optic Sliding Splice Box, 1U, equipped, 24x SC Duplex, incl. M20/M25 screws, splice cassette, colored pigtails, OM4, adapter |
| DN-96320/9                 | Fiber Optic Sliding Splice Box, 1U, equipped, 6x SC Duplex, incl. M20/M25 screws, splice cassette, colored pigtails, OS2, adapter  |
| DN-96321/9                 | Fiber Optic Sliding Splice Box, 1U, equipped, 12x SC Duplex, incl. M20/M25 screws, splice cassette, colored pigtails, OS2, adapter |
| DN-96322/9                 | Fiber Optic Sliding Splice Box, 1U, equipped, 24x SC Duplex, incl. M20/M25 screws, splice cassette, colored pigtails, OS2, adapter |