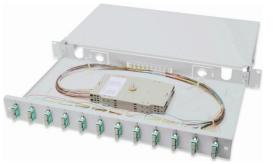

# **Product Number Information**

| Floudet Number information |                                                                                                                                    |
|----------------------------|------------------------------------------------------------------------------------------------------------------------------------|
| DN-96320                   | Fiber Optic Sliding Splice Box, 1U, equipped, 6x SC Duplex, incl. M20/M25 screws, splice cassette, colored pigtails, OM2, adapter  |
| DN-96321                   | Fiber Optic Sliding Splice Box, 1U, equipped, 12x SC Duplex, incl. M20/M25 screws, splice cassette, colored pigtails, OM2, adapter |
| DN-96322                   | Fiber Optic Sliding Splice Box, 1U, equipped, 24x SC Duplex, incl. M20/M25 screws, splice cassette, colored pigtails, OM2, adapter |
| DN-96320/3                 | Fiber Optic Sliding Splice Box, 1U, equipped, 6x SC Duplex, incl. M20/M25 screws, splice cassette, colored pigtails, OM3, adapter  |
| DN-96321/3                 | Fiber Optic Sliding Splice Box, 1U, equipped, 12x SC Duplex, incl. M20/M25 screws, splice cassette, colored pigtails, OM3, adapter |
| DN-96322/3                 | Fiber Optic Sliding Splice Box, 1U, equipped, 24x SC Duplex, incl. M20/M25 screws, splice cassette, colored pigtails, OM3, adapter |
| DN-96320-4                 | Fiber Optic Sliding Splice Box, 1U, equipped, 6x SC Duplex, incl. M20/M25 screws, splice cassette, colored pigtails, OM4, adapter  |
| DN-96321-4                 | Fiber Optic Sliding Splice Box, 1U, equipped, 12x SC Duplex, incl. M20/M25 screws, splice cassette, colored pigtails, OM4, adapter |
| DN-96322-4                 | Fiber Optic Sliding Splice Box, 1U, equipped, 24x SC Duplex, incl. M20/M25 screws, splice cassette, colored pigtails, OM4, adapter |
| DN-96320/9                 | Fiber Optic Sliding Splice Box, 1U, equipped, 6x SC Duplex, incl. M20/M25 screws, splice cassette, colored pigtails, OS2, adapter  |
| DN-96321/9                 | Fiber Optic Sliding Splice Box, 1U, equipped, 12x SC Duplex, incl. M20/M25 screws, splice cassette, colored pigtails, OS2, adapter |
| DN-96322/9                 | Fiber Optic Sliding Splice Box, 1U, equipped, 24x SC Duplex, incl. M20/M25 screws, splice cassette, colored pigtails, OS2, adapter |