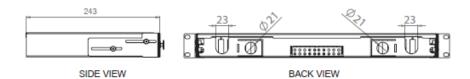

etween fiber optic installation cables to duplex- or breakout cables. The easy installation and the optimal protection of the fibers inside of the full metal housing are just a few advantages of these splice boxes. They are fully equipped and already contain splice cassettes, pigtails color coded acc. IEC 60304 and the according couplers. Furthermore, DIGITUS® offers a various range of high quality fiber optic products like fiber optic patch cables, installation cables or cleaning tools, which represent a perfect supplement for your network.

## **Product Images**

# DN-96321/3 (12x SC Duplex, OM3)







Assmann Electronic GmbH, Auf dem Schüffel 3, 58513 Lüdenscheid, Germany, info@assmann.com, printing errors, falsities and technical changes remain reserved



# **Technical Drawings**





# **Product Number Information**

| Floudet Number information |                                                                                                                                    |
|----------------------------|------------------------------------------------------------------------------------------------------------------------------------|
| DN-96320                   | Fiber Optic Sliding Splice Box, 1U, equipped, 6x SC Duplex, incl. M20/M25 screws, splice cassette, colored pigtails, OM2, adapter  |
| DN-96321                   | Fiber Optic Sliding Splice Box, 1U, equipped, 12x SC Duplex, incl. M20/M25 screws, splice cassette, colored pigtails, OM2, adapter |
| DN-96322                   | Fiber Optic Sliding Splice Box, 1U, equipped, 24x SC Duplex, incl. M20/M25 sc