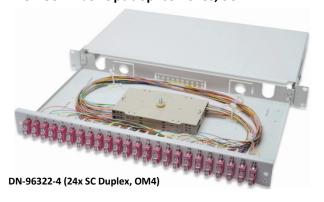

# **Product Number Information**

| Floudet Number information |                                                                                                                                    |
|----------------------------|------------------------------------------------------------------------------------------------------------------------------------|
| DN-96320                   | Fiber Optic Sliding Splice Box, 1U, equipped, 6x SC Duplex, incl. M20/M25 screws, splice cassette, colored pigtails, OM2, adapter  |
| DN-96321                   | Fiber Optic Sliding Splice Box, 1U, equipped, 12x SC Duplex, incl. M20/M25 screws, splice cassette, colored pigtails, OM2, adapter |
| DN-96322                   | Fiber Optic Sliding Splice Box, 1U, equipped, 24x SC Duplex, incl. M20/M25 screws, splice cassette, colored pigtails, OM2, adapter |
| DN-96320/3                 | Fiber Optic Sliding Splice Box, 1U, equipped, 6x SC Duplex, incl. M20/M25 screws, splice cassette, colored pigtails, OM3, adapter  |
| DN-96321/3                 | Fiber Optic Sliding Splice Box, 1U, equipped, 12x SC Duplex, incl. M20/M25 screws, splice cassette, colored pigtails, OM3, adapter |
| DN-96322/3                 | Fiber Optic Sliding Splice Box, 1U, equipped, 24x SC Duplex, incl. M20/M25 screws, splice cassette, colored pigtails, OM3, adapter |
| DN-96320-4                 | Fiber Optic Sliding Splice Box, 1U, equipped, 6x SC Duplex, incl. M20/M25 screws, splice cassette, colored pigtails, OM4, adapter  |
| DN-96321-4                 | Fiber Optic Sliding Splice Box, 1U, equipped, 12x SC Duplex, incl. M20/M25 screws, splice cassette, colored pigtails, OM4, adapter |
| DN-96322-4                 | Fiber Optic Sliding Splice Box, 1U, equipped, 24x SC Duplex, incl. M20/M25 screws, splice cassette, colored pigtails, OM4, adapter |
| DN-96320/9                 | Fiber Optic Sliding Splice Box, 1U, equipped, 6x SC Duplex, incl. M20/M25 screws, splice cassette, colored pigtails, OS2, adapter  |
| DN-96321/9                 | Fiber Optic Sliding Splice Box, 1U, equipped, 12x SC Duplex, incl. M20/M25 screws, splice cassette, colored pigtails, OS2, adapter |
| DN-96322/9                 | Fiber Optic Sliding Splice Box, 1U, equipped, 24x SC Duplex, incl. M20/M25 screws, splice cassette, colored pigtails, OS2, adapter |