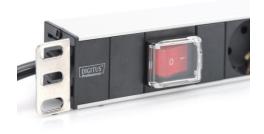

#### **Features**

- Safe and professional power in the 19" range
- 7x safety outlets 250 VAC 50/60 Hz / 16 A / 4000 W
- Aluminum profile
- 35° turned safety outlets
- Illuminated switch protected against accidental power off
- 2 mounting brackets included, variable to change from left to right
- Cable: 2 m H05VV-F 3G1,5 mm<sup>2</sup> with safety plug
- Right angle safety plug with double earthing

### **Product Overview**

The DIGITUS® power distribution units are the perfect solution for you 19" network- or server cabinet. Optimized for rack installation with 220-240 V 50-60 Hz the DIGITUS® PDU offer you the best performance with qualified efficiency. The 19" fixing material provides an optimized enclosing on the profile rails of your cabinets. Every PDU can be mounted horizontally as well as vertically and has the possibility, according to the cabinet, to be mounted faced up or down.