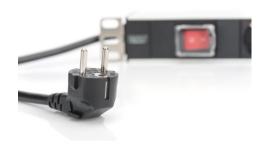

#### **Features**

- Safe and professional power in the 19" range
- 7x safety outlets 250 VAC 50/60 Hz / 16 A / 4000 W
- Aluminum profile
- 35° turned safety outlets
- Illuminated switch protected against accidental power off
- 2 mounting brackets included, variable to change from left to right
- Cable: 2 m H05VV-F 3G1,5 mm<sup>2</sup> with safety plug
- Right angle safety plug with double earthing