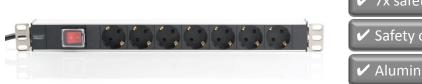

## DIGITUS® Aluminum Outlet Strip, 7 outlets, with switch, 2 m supply safety plug

#### **Features**

- Safe and professional power in the 19" range
- 7x safety outlets 250 VAC 50/60 Hz / 16 A / 4000 W
- Aluminum profile
- 35° turned safety outlets
- Illuminated switch protected against accidental power off
- 2 mounting brackets included, variable to change from left to right
- Cable: 2 m H05VV-F 3G1,5 mm<sup>2</sup> with safety plug
- Right angle safety plug with double earthing

### **Product Overview**

The DIGITUS® power distribution units are the perfect solution for you 19" network- or server cabinet. Optimized for rack installation with 220-240 V 50-60 Hz the DIGITUS® PDU offer you the best performance with qualified efficiency. The 19" fixing material provides an optimized enclosing on the profile rails of your cabinets. Every PDU can be mounted horizontally as well as vertically and has the possibility, according to the cabinet, to be mounted faced up or down.