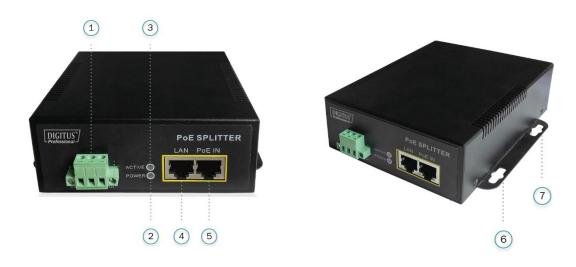

- 1. DC power output connector
- 2. PoE power input indicator LED
- 3. Load active indicator LED
- 4. LAN data output RJ45 port
- 5. PoE input RJ45 port

- 6. Mounting hole
- 7. Mounting hole