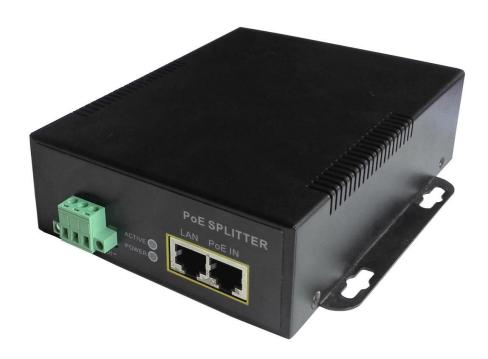

#### Introduction

The DIGITUS® Gigabit PoE Splitter delivers data and power via a single network cable to devices that do not support Power over Ethernet. To deliver power and data, simply connect the input side of the splitter with DIGITUS® PoE injector and the output side to a non-PoE compatible network device such as an access point, IP phone or IP camera. The splitter is powered by PoE (Power over Ethernet), therefore, you do not need an additional power supply unit and can use the device even where there are no power lines or power outlets. The output voltage is 12V and is provided via a terminal block. The splitter requires no configuration and thus guarantees a fast and seamless integration into your network. This PoE Splitter can work together with DIGITUS® PoE injector, DN-95102-1 / DN-95103-2 / DN-95104 / DN-95017.

### **Key Features**

- Output power: 85W, for most high power load device.
- Output current: 7.0A
- Power Pins: 4/5(+), 7/8(-) or 3/6(+), 1/2(-)
- Metal shell with 4 mounting holes, easy to install
- Works with DIGITUS® PoE Injector: DN-95102-1, DN-95103-2, DN-95104, DN-95017