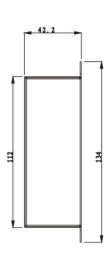

power outlets. The output voltage is 12V and is provided via a terminal block. The splitter requires no configuration and thus guarantees a fast and seamless integration into your network. This PoE Splitter can work together with DIGITUS® PoE injector, DN-95102-1 / DN-95103-2 / DN-95104 / DN-95017.



- 1. DC power output connector
- 2. PoE power input indicator LED
- 3. Load active indicator LED
- 4. LAN data output RJ45 port
- 5. PoE input RJ45 port

- 6. Mounting hole
- 7. Mounting hole

### **Key Features**

- Output power: 85W, for most high power load device.
- Output current: 7.0A
- Power Pins: 4/5(+), 7/8(-) or 3/6(+), 1/2(-)
- Metal shell with 4 mounting holes, easy to install
- Works with DIGITUS® PoE Injector: DN-95102-1, DN-95103-2, DN-95104, DN-95017

# **Outline Drawing**





#### **Package Content**

- 1x Gigabit PoE Splitter
- 1x Manual
- 1x Terminal Block

### **Specifications**

#### Standard

- IEEE802.3 10Base-T Ethernet
- IEEE802.3u 100Base-Tx Fast Ethernet
- IEEE802.3ab 1000Base-T Gigabit Ethernet

### **PoE Power Output**

- Port No.: 1
- Ethernet powered pins: 4/5(+), 7/8(-) & 3/6(+), 1/2(-)
- Data rate: 10/100/1000Mbps
- Input voltage: 40-57VDC (typical value: 55V)
- Output voltage: 12VOutput current: 7.0A

# **Dimension & Weight**

- Size: 155.4mm x 134mm x 42.2mm
- Weight: 762g

#### **LED Instruction**

- · ACTIVE load active LED: Green
- POWER PoE power indicator LED: Green

## **Working Environment**

- 10 to 55°C Operating ambient temperature: -10 to 55°C
- Operating height: -304.8m to 3048m
- Operating humidity: 5% to 90%, without Coagulatio