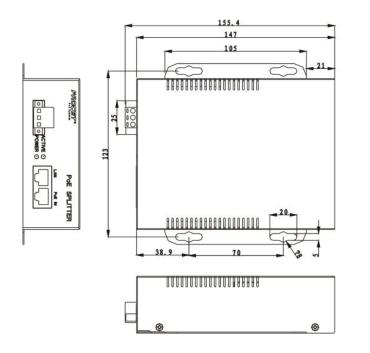

# **Outline Drawing**

# **Dimension & Weight**

- Size: 155.4mm x 134mm x 42.2mm
- Weight: 762g