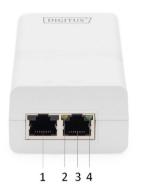

# **Product Description**

- LAN: Data Input Port
  Power Indicator
- 2. PoE Load Indicator
- 3. PoE: Data & Power **Output Port**
- 5. AC Power Input