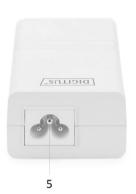

# **Product Description**

- LAN: Data Input Port
  Power Indicator
- 2. PoE Load Indicator
- 3. PoE: Data & Power **Output Port**
- 5. AC Power Input