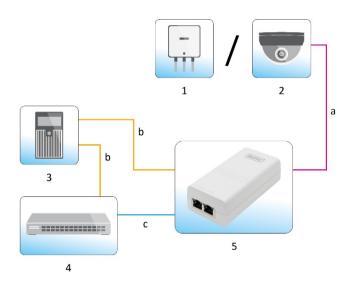

# **Connection Diagram**

- 1. Wireless AP
- 2. IPC
- 3. 100-240Vac Power c. Data cable
- 4. Switch
- 5. DN-95131

- a. Data and power cable
  - b. 100-240Vac power cable

Hereby Assmann Electronic GmbH, declares that the Declaration of Conformity is part of the shipping content. If the Declaration of Conformity is missing, you can request it by post under the below mentioned manufacturer address.