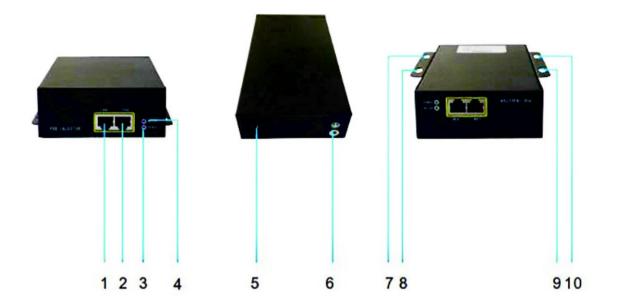

- 1. LAN Data Input Port
- **2.** PoE Power Output Port
- **3.** Power Instruction Light
- **4.** Load Activations instruction
- 5. AC Power Input
- **6.** GND

**7.8.9.10.** Install Hole