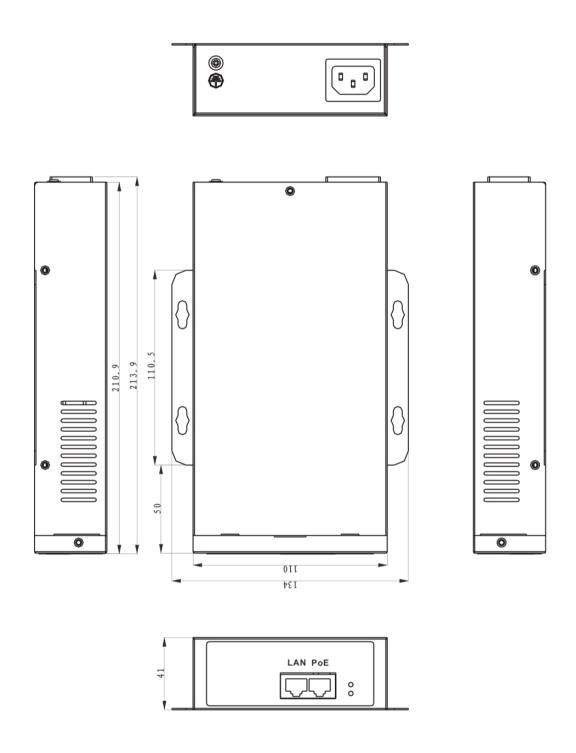

#### **Dimension & Weight**

- Dimension: 214mm X 134mm X 41mm
- Weight: 920g

# **Outline Drawing**