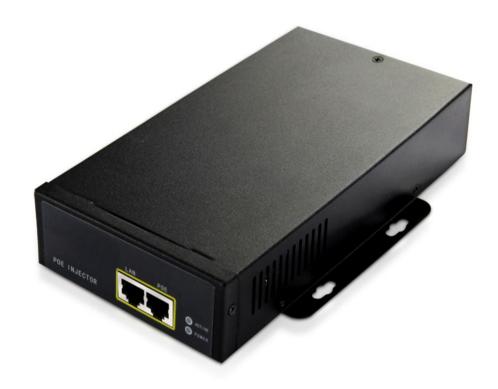

#### Introduction

The Digitus PoE Injector minimizes your cabling when installing PoE compatible devices such as IP network cameras. Only the Ethernet cable is used for the data feed and power supply for the devices. This eliminates the need to install a separate power line, and you can extend your network where there are no power outlets or power lines. The injector is fully compatible with the IEEE 802.3af/at PoE standard and delivers output power of up to 95W.