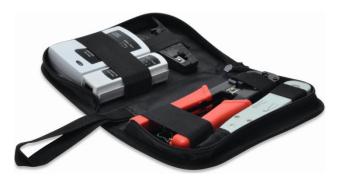

## **DIGITUS® Network Tool Set**

- ✓ Network Tool Set
- ✓ Ideal for field installation
- ✓ Fault diagnostics, testing, new install
- Handy and safe carrying bag

# **Delivery Content**

- LAN-Tester RJ11, 12 and 45
- LSA Punch Down Tool with cable cutter
- Crimping Tool RJ11, 12 and 45
- Cut and Stripping Tool
- Textile bag
- Exclusive battery for network tool set (block cell 9V)

# **Product Overview**

If you need a network tool set for field service the DIGITUS® Network Tool Set fits your needs. The tool set is ideal for fault diagnostics, testing and for new installations.