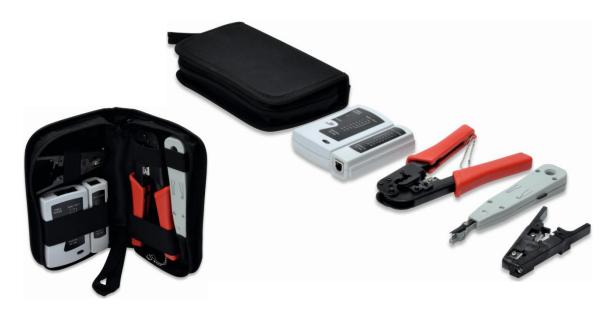

# **Delivery Content**

- LAN-Tester RJ11, 12 and 45
- LSA Punch Down Tool with cable cutter
- Crimping Tool RJ11, 12 and 45
- Cut and Stripping Tool
- Textile bag
- Exclusive battery for network tool set (block cell 9V)

# **Product Images**

Assmann Electronic GmbH, Auf dem Schüffel 3, 58513 Lüdenscheid, Germany, info@assmann.com, printing errors, falsities and technical changes remain reserved