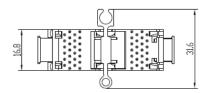

#### **Abstract**

DIGITUS Professional CAT 6<sub>A</sub> Field Termination Coupler, 500 MHz

#### **Features**

Transmission properties: Category 6<sub>A</sub>

Area of application: Up to 500 MHz, 10GBase-T

Suitable for cables with AWG 22-26 diameter

Housing: Zinc alloy

Contacts: Nickel-plated

Operating temperature: -10 °C to +60 °C

### **Product Overview**

The DIGITUS Professional Field Termination Coupler is used for connecting or extending of twisted pair cable.

## **Product Number Information**

DN-93909 DIGITUS Professional Cat 6<sub>A</sub> Field Termination Coupler

## **Product Images**





Assmann Electronic GmbH, Auf dem Schüffel 3, 58513 Lüdenscheid, Germany, info@assmann.com, printing errors, falsities and technical changes remain reserve



# **Technical Drawings**