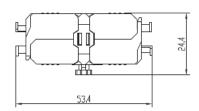

# **Abstract**

DIGITUS Professional CAT 6<sub>A</sub> Field Termination Coupler, 500 MHz

#### **Features**

Transmission properties: Category 6<sub>A</sub>

Area of application: Up to 500 MHz, 10GBase-T

Suitable for cables with AWG 22-26 diameter

Housing: Zinc alloy

Contacts: Nickel-plated

Operating temperature: -10 °C to +60 °C

### **Product Overview**

The DIGITUS Professional Field Termination Coupler is used for connecting or extending of twisted pair cable.

## **Product Number Information**

DN-93909 DIGITUS Professional Cat 6<sub>A</sub> Field Termination Coupler

## **Product Images**





Assmann Electronic GmbH, Auf dem Schüffel 3, 58513 Lüdenscheid, Germany, info@assmann.com, printing errors, falsities and technical changes remain reserve



# **Technical Drawings**