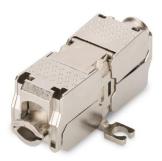

### **Product Overview**

The DIGITUS Professional Field Termination Coupler is used for connecting or extending of twisted pair cable.