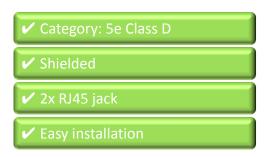

#### **Features**

- 2x RJ45 jack

- Assignment: 1:1

- Shielded

- Material enclosure: ABS non halogen, UL 94 VO

- Material PCB: FR4, 1.2 mm thickness

- Contacts coating: Nickel, gold plated 0.6µ

- Material contacts: Phosphor bronze

- Mating cycles: ≥ 750

- Operating temperature: -40 °C up to +80 °C