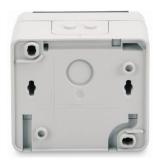

## **Product Overview**

The DIGITUS® IP44 Wall Outlet for Keystone Modules convinces with an easy installation by screw mounting and a vertical outlet for data cables. The Keystone Module connections are covered by hinged lid. Individual Prints are possible with the integrated labeling field.

The Mounting Inlet for the Wall Outlet is separately available (DN-93844-OD-1).