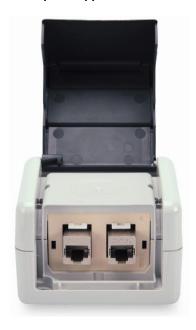

#### **Features**

- 2-Port Inlet for Keystone Modules
- Inclusive dust protection
- Color housing: alpine-white
- Color cover: anthracite
- With design and print labeling fields, without imprint
- Type of installation: Surface Mount
- Material: thermoplastic resin
- Halogen-free
- Polished surface
- Mounting method: with screw
- Protection type: IP44

## **Product Overview**

The DIGITUS® IP44 Wall Outlet for Keystone Modules convinces with an easy installation by screw mounting and a vertical outlet for data cables. The Keystone Module connections are covered by hinged lid. Individual Prints are possible with the integrated labeling field.

# **Product Images**