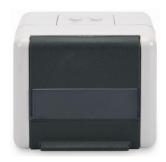

#### **Abstract**

DIGITUS® IP44 Modular Wall Outlet 75x86x58 mm for Keystone Modules

## **Product Overview**

The DIGITUS® IP44 Wall Outlet for Keystone Modules convinces with an easy installation by screw mounting and a vertical outlet for data cables. The Keystone Module connections are covered by hinged lid. Individual Prints are possible with the integrated labeling field.