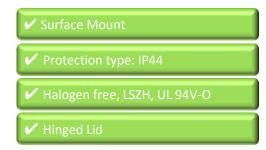

#### **Features**

- 2-Port Inlet for Keystone Modules
- Inclusive dust protection
- Color housing: alpine-white
- Color cover: anthracite
- With design and print labeling fields, without imprint
- Type of installation: Surface Mount
- Material: thermoplastic resin
- Halogen-free
- Polished surface
- Mounting method: with screw
- Protection type: IP44