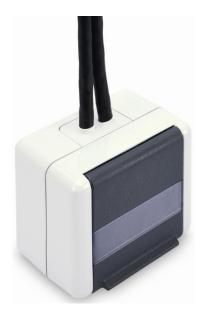

n and print labeling fields, without imprint
- Type of installation: Surface Mount
- Material: thermoplastic resin
- Halogen-free
- Polished surface
- Mounting method: with screw
- Protection type: IP44

## **Product Overview**

The DIGITUS® IP44 Wall Outlet for Keystone Modules convinces with an easy installation by screw mounting and a vertical outlet for data cables. The Keystone Module connections are covered by hinged lid. Individual Prints are possible with the integrated labeling field.

The Mounting Inlet for the Wall Outlet is separately available (DN-93844-OD-1).

## **Product Number Information**

DN-93844-OD DIGITUS® Modular Wall Outlet IP44 for Keystone Modules

DN-93844-OD-1 DIGITUS® 2-Port Inlet for Keystone Modules



# **Product Images**



# **Example of application**