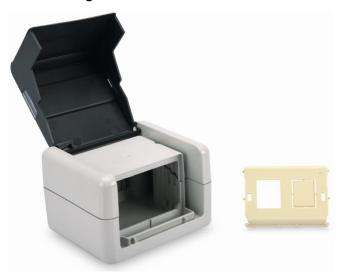

## **Product Overview**

The IP44 Wall Outlet for Keystone Modules convinces with an easy installation by screw mounting and a vertical outlet for data cables. The Keystone Module connections are covered by hinged lid. Individual Prints are possible with the integrated labeling field.

The Mounting Inlet for the Wall Outlet is separately available (DN-93844-OD-1).

# **Product Images**

**Example of application** 