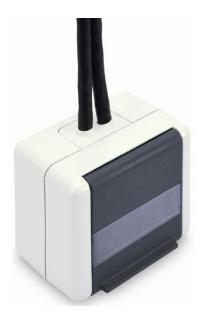

cover: anthracite
- With design and print labeling fields, without imprint
- Type of installation: Surface Mount
- Material: thermoplastic resin
- Halogen-free
- Polished surface
- Mounting method: with screw
- Protection type: IP44

## **Product Overview**

The IP44 Wall Outlet for Keystone Modules convinces with an easy installation by screw mounting and a vertical outlet for data cables. The Keystone Module connections are covered by hinged lid. Individual Prints are possible with the integrated labeling field.

The Mounting Inlet for the Wall Outlet is separately available (DN-93844-OD-1).

## **Product Number Information**

DN-93844-OD Modular Wall Outlet IP44 for Keystone Modules

DN-93844-OD-1 2-Port Inlet for Keystone Modules

# **Product Images**



**Example of application**