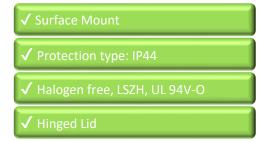

### **Features**

- 2-Port Inlet for Keystone Modules
- Inclusive dust protection
- Color housing: alpine-white
- Color cover: anthracite
- With design and print labeling fields, without imprint
- Type of installation: Surface Mount
- Material: thermoplastic resin
- Halogen-free
- Polished surface
- Mounting method: with screw
- Protection type: IP44