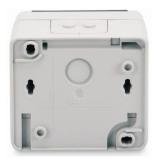

## **Product Overview**

The IP44 Wall Outlet for Keystone Modules convinces with an easy installation by screw mounting and a vertical outlet for data cables. The Keystone Module connections are covered by hinged lid. Individual Prints are possible with the integrated labeling field.

The Mounting Inlet for the Wall Outlet is separately available (DN-93844-OD-1).