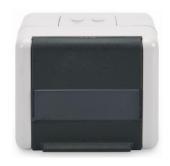

### **Abstract**

IP44 Modular Wall Outlet 75x86x58 mm for Keystone Modules

## **Product Overview**

The IP44 Wall Outlet for Keystone Modules convinces with an easy installation by screw mounting and a vertical outlet for data cables. The Keystone Module connections are covered by hinged lid. Individual Prints are possible with the integrated labeling field.