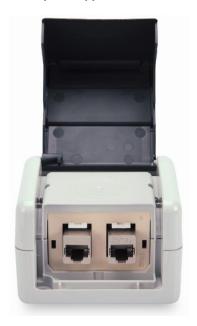

### **Features**

- 2-Port Inlet for Keystone Modules
- Inclusive dust protection
- Color housing: alpine-white
- Color cover: anthracite
- With design and print labeling fields, without imprint
- Type of installation: Surface Mount
- Material: thermoplastic resin
- Halogen-free
- Polished surface
- Mounting method: with screw
- Protection type: IP44

## **Product Overview**

The IP44 Wall Outlet for Keystone Modules convinces with an easy installation by screw mounting and a vertical outlet for data cables. The Keystone Module connections are covered by hinged lid. Individual Prints are possible with the integrated labeling field.