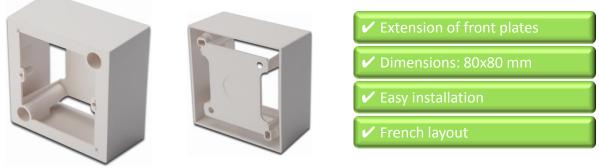

### Abstract

DIGITUS® Surface Mount Box for Front Plates, 80x80 mm, French layout

### Features

- Compatible with DIGITUS® keystone front plates 80x80 mm
- Color similar pure white
- French layout

### **Product Overview**

The DIGITUS® Surface Mount Boxes are the perfect solution to extend your data outlets.

### **Product Number Information**

DN-93804 DIGITUS<sup>®</sup> Surface Mount Box for Front Plates, 80x80 mm, French layout