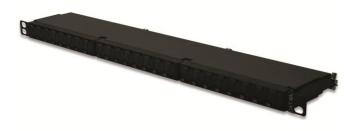

### **Abstract**

DIGITUS® CAT 6<sub>A</sub>, Class E<sub>A</sub> High Density Patch Panel, shielded, 0.5U, 24-port, color black (RAL 9005)

### **Product Overview**

The DIGITUS® 24-port 0.5U Patch Panel offers a high density.

As the panel is only 0.5U in height, it allows to present 48 ports on 1U (2 panels with 24 ports each) which can be installed.

### **Product Images**

Assmann Electronic GmbH, Auf dem Schüffel 3, 58513 Lüdenscheid, Germany, info@assmann.com, printing errors, falsities and technical changes remain reserve