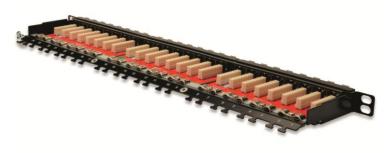

### **Abstract**

DIGITUS® CAT 6<sub>A</sub>, Class E<sub>A</sub> High Density Patch Panel, shielded, 0.5U, 24-port, color black (RAL 9005)

### **Product Images**

Assmann Electronic GmbH, Auf dem Schüffel 3, 58513 Lüdenscheid, Germany, info@assmann.com, printing errors, falsities and technical changes remain reserve