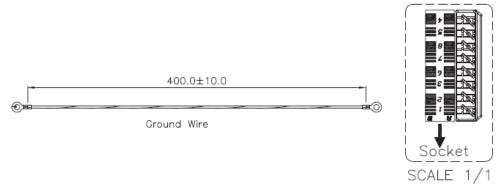

.5 mm galvanized, cold-rolled Steel acc. EN1.4301, UNS S30400, AISI 304 and LMSAD110
- 360° shield coverage
- Integrated dust protection caps
- Cable installation via LSA strips, color coded acc. EIA/TIA 568 A & B
- Fixing option for cable ties, central ground connection
- Suitable for 483 mm (19") rack mount
- Complies with the 802.3at PoE+ and the 802.3af PoE standard

### **Product Overview**

The DIGITUS® 24-port 0.5U Patch Panel offers a high density.

As the panel is only 0.5U in height, it allows to present 48 ports on 1U (2 panels with 24 ports each) which can be installed.

### **Product Images**



Assmann Electronic GmbH, Auf dem Schüffel 3, 58513 Lüdenscheid, Germany, info@assmann.com, printing errors, falsities and technical changes remain reserve



# **Technical Drawings**





# **Product Number Information**

DN-91624S-SL-EA DIGITUS® CAT 6<sub>A</sub>, Class E<sub>A</sub> High Density Patch Panel, shielded, 0.5U,

24-port, RJ45, incl. dust protection shutter, 8P8C, color black (RAL 9005)

## More High Density Patch Panel DIGITUS®

DN-91624S-SL-SH DIGITUS® CAT 6 Patch Panel, shielded, 24-port RJ45, incl. shutter, 8P8C,

LSA, 0.5U, 19" rack mount, color black (RAL 9005)

DN-91624S-SL-SH-G DIGITUS® CAT 6 Patch Panel, shielded, 24-port RJ45, incl. shutter, 8P8C,

LSA, 0.5U, 19" rack mount, color grey (RAL 7035)

DN-91624U-SL-SH DIGITUS® CAT 6 Patch Panel, unshielded, 24-port RJ45, incl. shutter, 8P8C,

LSA, 0.5U, 19" rack mount, color black (RAL 9005)

### **Product Number Information - Accessories**

DN-LSA-PT DIGITUS® LSA Punch Down Tool

DN-94014 DIGITUS® Pl