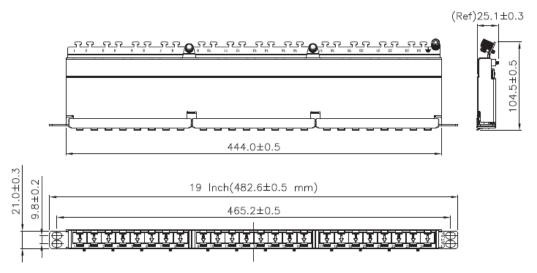

mm galvanized, cold-rolled Steel acc. EN1.4301, UNS S30400, AISI 304 and LMSAD110
- 360° shield coverage
- Integrated dust protection caps
- Cable installation via LSA strips, color coded acc. EIA/TIA 568 A & B
- Fixing option for cable ties, central ground connection
- Suitable for 483 mm (19") rack mount
- Complies with the 802.3at PoE+ and the 802.3af PoE standard

### **Product Overview**

The DIGITUS® 24-port 0.5U Patch Panel offers a high density.

As the panel is only 0.5U in height, it allows to present 48 ports on 1U (2 panels with 24 ports each) which can be installed.

### **Product Images**



Assmann Electronic GmbH, Auf dem Schüffel 3, 58513 Lüdenscheid, Germany, info@assmann.com, printing errors, falsities and technical changes remain reserve



# **Technical Drawings**





# **Product Number Information**

DN-91624S-SL-EA DIGITUS® CAT 6<sub>A</sub>, Class E<sub>A</sub> High Density Patch Panel, shielded, 0.5U,

24-port, RJ45, incl. dust protection shutter, 8P8C, color black (RAL 9005)

## More High Density Patch Panel DIGITUS®

DN-91624S-SL-SH DIGITUS® CAT 6 Patch Panel, shielded, 24-port RJ45, incl. shutter, 8P8C,

LSA, 0.5U, 19" rack mount, color black (RAL 9005)

DN-91624S-SL-SH-G DIGITUS® CAT 6 Patch Panel, shielded, 24-port RJ45, incl. shutter, 8P8C,

LSA, 0.5U, 19" rack mount, color grey (RAL 7035)

DN-91624U-SL-SH DIGITUS® CAT 6 Patch Panel, unshielded, 24-port RJ45, incl. shutter, 8P8C,

LSA, 0.5U, 19" rack mount, color black (RAL 9005)

### **Product Number Information - Accessories**

DN-LSA-PT DIGITUS® LSA Punch Down Tool

DN-94014 DIGITUS® Plie