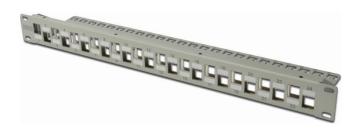

### Abstract

DIGITUS® Modular Patch Panel, 24-port, staggered, shielded, color grey (RAL 7035) or black (RAL 9005)

### **Product Overview**

The staggered modular 24-port Patch Panels from DIGITUS<sup>®</sup> are with the 1.5 mm cold rolled c-steel perfect suitable for 483 mm (19") rack mounting. Due to the staggered array of the keystone modules a better attenuation ratio is reached between surrounding transmission channels. They are available in the colors grey (RAL 7035) and black (RAL 9005).

## **Product Number Information**

DN-91402 DIGITUS® Modulare Patch Panel, shielded, 24-port, unequipped, 1U, rack mount, staggered, color grey (RAL 7035)
DN-91412 DIGITUS® Modulare Patch Panel, shielded, 24-port, unequipped, 1U, rack mount, staggered, color black (RAL 9005)

#### **Product Images**

Assmann Electronic GmbH, Auf dem Schüffel 3, 58513 Lüdenscheid, Germany, info@assmann.com, printing errors, falsities and technical changes remain reserved

DIGITUS® is a registered Brand Name of ASSMANN Electronic GmbH