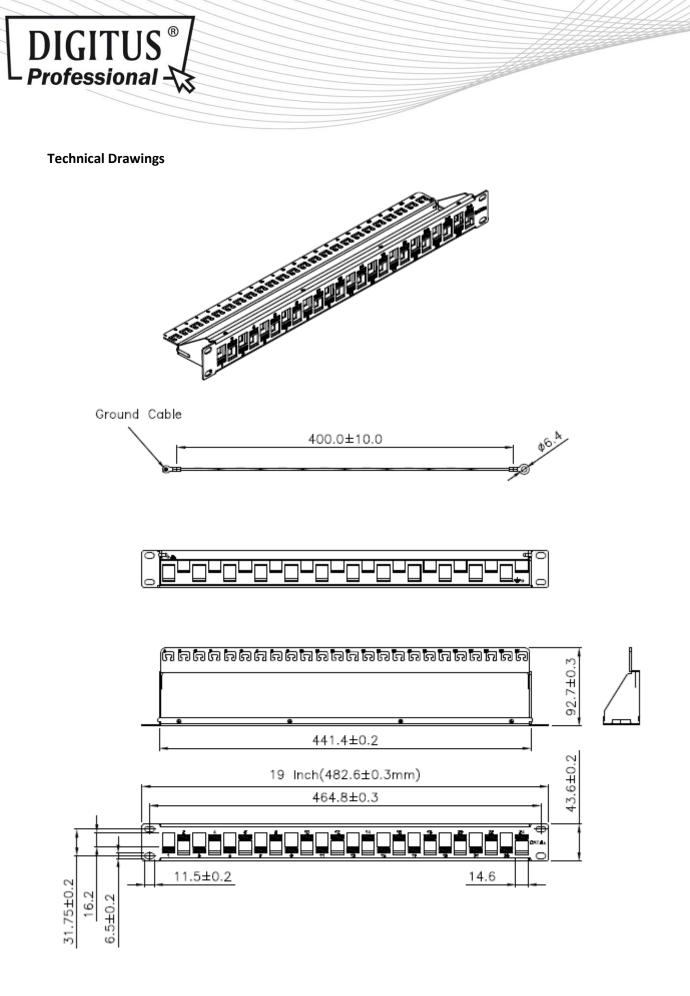

### Features

- Patch Panel for Keystone Modules
- Material housing: SPCC, 1.5 mm cold rolled c.steel acc. to JIS G3141-1996
- Shielded
- Suitable for 483 mm (19") rack mount
- Height unit: 1U
- Available in color grey (RAL 7035) and black (RAL 9005)

### **Product Overview**

The staggered modular 24-port Patch Panels from DIGITUS<sup>®</sup> are with the 1.5 mm cold rolled c-steel perfect suitable for 483 mm (19") rack mounting. Due to the staggered array of the keystone modules a better attenuation ratio is reached between surrounding transmission channels. They are available in the colors grey (RAL 7035) and black (RAL 9005).