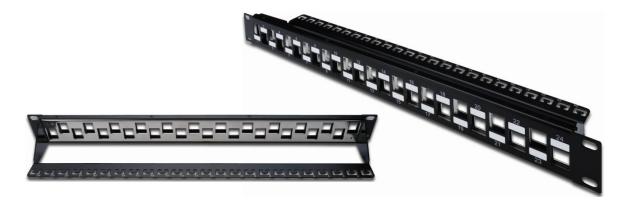

### **Product Overview**

The staggered modular 24-port Patch Panels from DIGITUS<sup>®</sup> are with the 1.5 mm cold rolled c-steel perfect suitable for 483 mm (19") rack mounting. Due to the staggered array of the keystone modules a better attenuation ratio is reached between surrounding transmission channels. They are available in the colors grey (RAL 7035) and black (RAL 9005).

#### **Product Images**

Assmann Electronic GmbH, Auf dem Schüffel 3, 58513 Lüdenscheid, Germany, info@assmann.com, printing errors, falsities and technical changes remain reserved

DIGITUS® is a registered Brand Name of ASSMANN Electronic GmbH