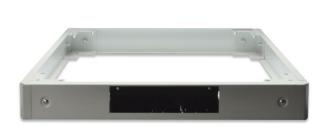

#### **Features**

- Easy installation underneath the cabinets
- 1.5 2.0 mm strong steel sheet
- Height: 100 mm
- Detachable side plates
- Rear plate with brush strip for cable passage
- Available in colors grey (RAL 7035) and black (RAL 9005)

#### **Product Overview**

The Plinth are available for all 483 mm (19") cabinets of the Unique Series as well as the Dynamic Basic Series of DIGITUS Professional. Extends the floor clearance by 100 mm. Up to two plinth can be stacked to reach 200 mm. The space can be used for the storage of cables and for cable management. The delivery takes place unmounted.