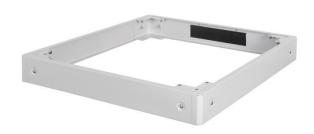

#### **Features**

- Easy installation underneath the cabinets
- 1.5 2.0 mm strong steel sheet
- Height: 100 mm
- Detachable side plates
- Rear plate with brush strip for cable passage
- Available in colors grey (RAL 7035) and black (RAL 9005)

#### **Product Overview**

The Plinth are available for all 483 mm (19") cabinets of the Unique Series as well as the Dynamic Basic Series of DIGITUS Professional. Extends the floor clearance by 100 mm. Up to two plinth can be stacked to reach 200 mm. The space can be used for the storage of cables and for cable management. The delivery takes place unmounted.