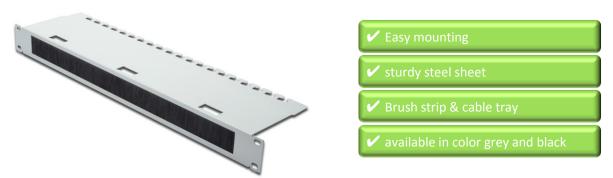

#### **Features**

- for installation on the 483 mm (19") profile rails
- Height unit: 1U
- sturdy steel sheet
- Opening with brush strip (HxW: 30x400 mm)
- Cable tray with fixing points (WxD: 480x120 mm)
- incl. fixing material
- available in color grey (RAL 7035) and black (RAL 9005)

### **Product Overview**

The Cable Management Panel is getting fixed on the 483 mm (19") profile rails. The opening is outfitted with a brush strip which prevents the damage of inserted cables. A rear cable tray with fixing points for up to 24 cables rounds off the design and makes an optimized cable management in your 483 mm (19") network-or server cabinet possible.