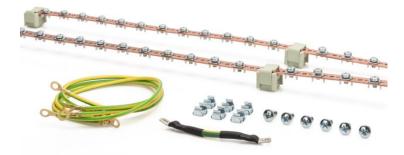

# Features

- copper busbar
- incl. 4x earthing wires (diameter 4 mm, 40 cm length) and mounting material

# **Product Overview**

The potential equalization bars can be easily mounted to the profile rails of your rack in order to connect your necessary components. There are two versions available: The short version (220 mm length) has a total of six connection points. The long version is a set consisting of two 820 mm long bars with each 24 connection points (48 in total) which also includes a short earthing wire to connect both bars.