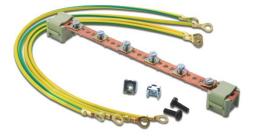

# **Product Overview**

The potential equalization bars can be easily mounted to the profile rails of your rack in order to connect your necessary components. There are two versions available: The short version (220 mm length) has a total of six connection points. The long version is a set consisting of two 820 mm long bars with each 24 connection points (48 in total) which also includes a short earthing wire to connect both bars.