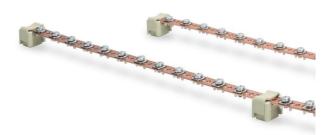

# **Product Overview**

The potential equalization bars can be easily mounted to the profile rails of your rack in order to connect your necessary components. There are two versions available: The short version (220 mm length) has a total of six connection points. The long version is a set consisting of two 820 mm long bars with each 24 connection points (48 in total) which also includes a short earthing wire to connect both bars.