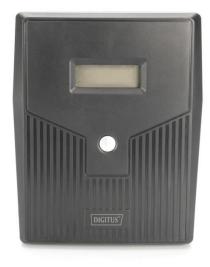

#### **Abstract**

DIGITUS® Line-Interactive UPS, 1000VA/600W, 12V/7Ah x 2 battery, 4x safety outlets, LCD display

#### **Product Overview**

The DIGITUS® Line-Interactive UPS come with a compact size and an excellent microprocessor control, which guarantees high reliability. With an user friendly operation they provide high performance protection for your business and office computer systems against data loss and damage. Features like overload-, discharge and overcharge protection, cold start functions and energy saving features, as well as an acoustic alarm system are just a few advantages of the DIGITUS® Line-Interactive UPS units.