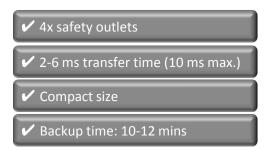

#### **Features**

- Excellent micro process management guarantees a high reliability in case of electricity failure
- Auto restart while AC is recovering
- Cold start function
- Connection Type: 4x safety outlets, 2x RJ45, 1x RS232, 1x USB 2.0 type B
- Input voltage: 230 VACVoltage range: 162-290 VAC
- Frequency range: 50 Hz (auto sensing)
- Output voltage: 230 VAC ± 10%
- AC voltage regulation (battery mode): 10%
- Capacity: 1000 VA/600 W
- Frequency range (battery mode): 50 Hz ± 1%
- Typical transfer time: 2-6 ms
- Waveform (battery mode): Simulated sine wave
- Battery: 12V/7Ah x 2
- Typical recharge time: 6-8 hours to recover 90% of capacity
- Alarm sounds: Battery mode (sounding every 10 sec.), low battery (sounding every second), overload (sounding every 0.5 seconds), fault (continously sounding)
- Humidity: 0-95% RH @ 0 °C to +40 °C (non condensing)
- Noise level: Less than 40 dB
- With overload-, discharge-, and overcharge protection
- Boost and buck AVR for voltage stabilization
- Dimensions (H x W x D): 162 x 150 x 338 mm
- Weight: 7.8 kg