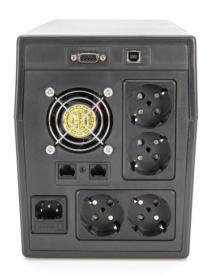

#### **Features**

- Excellent micro process management guarantees a high reliability in case of electricity failure
- Auto restart while AC is recovering
- Cold start function
- Connection Type: 4x safety outlets, 2x RJ45, 1x RS232, 1x USB 2.0 type B
- Input voltage: 230 VACVoltage range: 162-290 VAC
- Frequency range: 50 Hz (auto sensing)
- Output voltage: 230 VAC ± 10%
- AC voltage regulation (battery mode): 10%
- Capacity: 1000 VA/600 W
- Frequency range (battery mode): 50 Hz ± 1%
- Typical transfer time: 2-6 ms
- Waveform (battery mode): Simulated sine wave
- Battery: 12V/7Ah x 2
- Typical recharge time: 6-8 hours to recover 90% of capacity
- Alarm sounds: Battery mode (sounding every 10 sec.), low battery (sounding every second), overload (sounding every 0.5 seconds), fault (continously sounding)
- Humidity: 0-95% RH @ 0 °C to +40 °C (non condensing)
- Noise level: Less than 40 dB
- With overload-, discharge-, and overcharge protection
- Boost and buck AVR for voltage stabilization
- Dimensions (H x W x D): 162 x 150 x 338 mm
- Weight: 7.8 kg