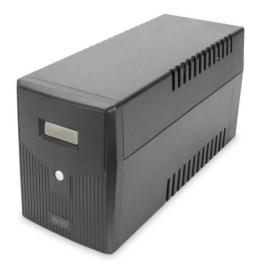

#### **Abstract**

DIGITUS® Line-Interactive UPS, 1000VA/600W, 12V/7Ah x 2 battery, 4x safety outlets, LCD display

#### **Product Overview**

The DIGITUS® Line-Interactive UPS come with a compact size and an excellent microprocessor control, which guarantees high reliability. With an user friendly operation they provide high performance protection for your business and office computer systems against data loss and damage. Features like overload-, discharge and overcharge protection, cold start functions and energy saving features, as well as an acoustic alarm system are just a few advantages of the DIGITUS® Line-Interactive UPS units.