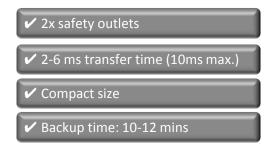

#### **Features**

- Connection type: 2x safety sockets, 2x RJ11, 1x USB 2.0 type B

- Capacity: 600 VA / 360 W- Input voltage: 230 VAC- Voltage range: 162-290 VAC

- Frequency range: 50 Hz (automatic detection)

- Output voltage: 230 VAC ± 10%

AC voltage control (battery mode): 10%
Frequency range (battery mode): 50Hz ± 1%

- Typical transfer time: 2-6 ms

- Waveform (battery mode): Simulated sine wave

- Battery: 12V / 7Ah x 1

- Humidity: 0-95% RH at 0 °C to +40 °C (non-condensing)

- Noise level: Less than 40 dB

- Boost and Buck AVR for voltage stabilization

- Automatic restart while the AC is recovering

- Dimensions (HxWxD): 142 x 101 x 298 mm

- Weight: 4.35 kg