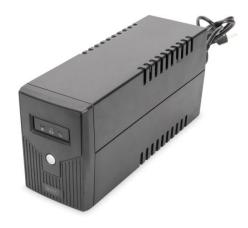

## DIGITUS® Line-Interactive UPS, 600VA/360W

#### **Abstract**

DIGITUS® Line-Interactive UPS, 600VA/360W, 12V/7Ah x 1 battery, 2x safety outlets, LED display

### **Product Overview**

The DIGITUS® LineInteractive UPS come with a compact size and an excellent microprocessor control, which gu arantees high reliability. With an user friendly operation they provide high performance protection for your bus iness and office computer systems against data loss and damage. Features like overload, and overcharge protection, cold start functions and energy saving features, as well as an acoustic alarm system are just a few advantages of the DIGITUS® Line-Interactive UPS units.