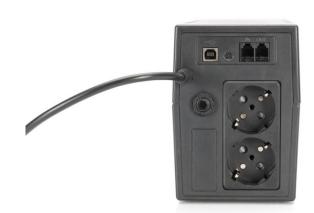

#### **Features**

- Connection type: 2x safety sockets, 2x RJ11, 1x USB 2.0 type B

- Capacity: 600 VA / 360 W- Input voltage: 230 VAC- Voltage range: 162-290 VAC

- Frequency range: 50 Hz (automatic detection)