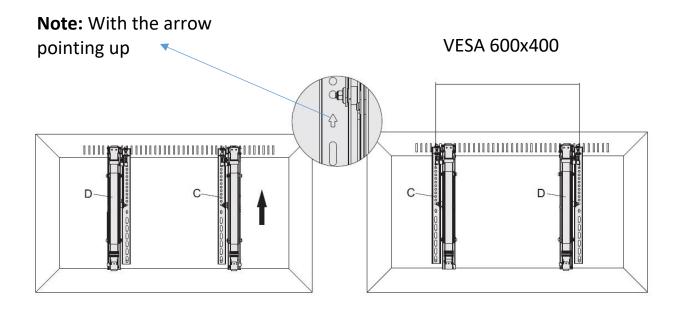

# **5. Installing the Pop-out Adapter Brackets**

Push the pop-out arm until the ball joint snaps into place.

Top of the display

For **VESA 600x400**, the positions of "D" and "C" are exchanged.