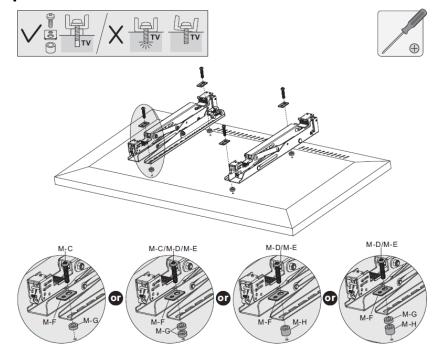

#### 5-2. For Bump-out or Recessed Back Screens

**Note:** Choose the appropriate screws, washers and spacers (if necessary) according to the type of screen.

- Position the adapter brackets as close as possible to the center of the display.
- Screw the adapter brackets onto the display.

Tighten all screws but do not over tighten.