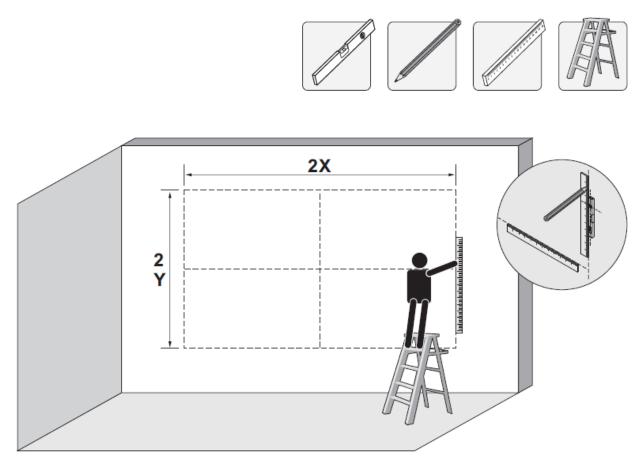

# 2. Video Wall Installation

X=Length of display Y=Height of display

#### **WARNING**

Installers must verify that the supporting surface will safely support the combined weight of the equipment and all attached hardware and components.

X=Length of display Y=Height of display