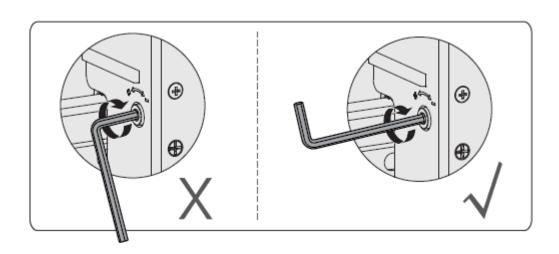

#### Note:

- Don't use the short end of Allen key to tighten the adjustment screw.
- Use the long end of Allen key to tighten the adjustment screw.

•