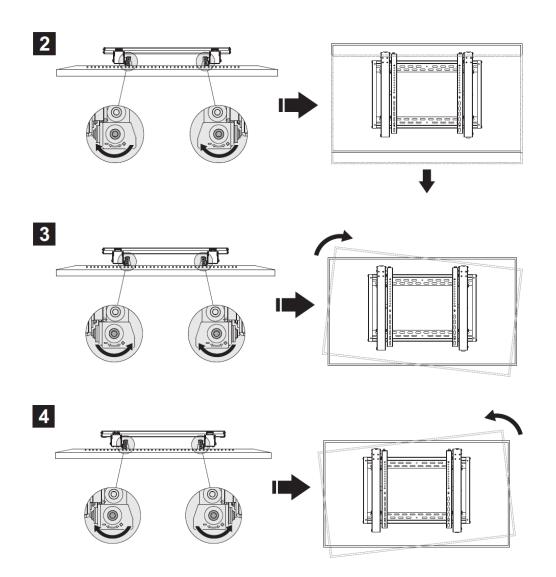

# 8. Level the Displays

Adjust the display to keep level in vertical and horizontal directions.

www.assmann.com ASSMANN Electronic GmbH Auf dem Schüffel 3 58513 Lüdenscheid Germany