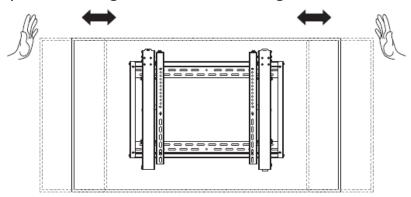

# 7. Adjustment

Push the display to left or right to enable fast alignment.

**Micro Adjustment** 