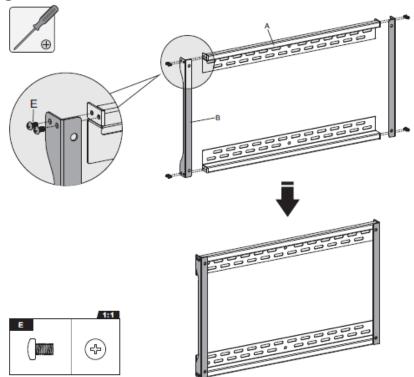

# 3. Assembling the Wall Plate

Attach the connecting plates to the wall plates using the appropriate screws.