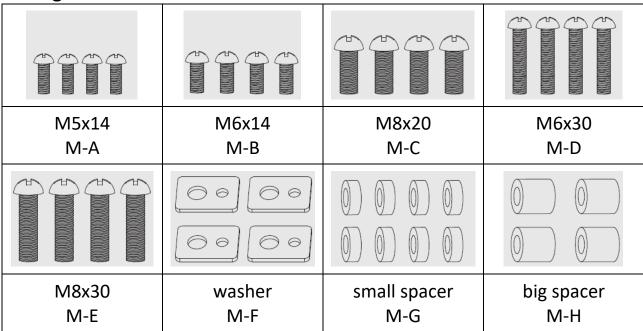

#### 3. PACKAGE CONTENT

- 1. 1 x Pop-Out Video Monitor Wall Mount
- 2. 1 x Mounting material
- 3. 1 x Installation instructions

#### 5-2. For Bump-out or Recessed Back Screens

**Note:** Choose the appropriate screws, washers and spacers (if necessary) according to the type of screen.

- Position the adapter brackets as close as possible to the center of the display.
- Screw the adapter brackets onto the display.