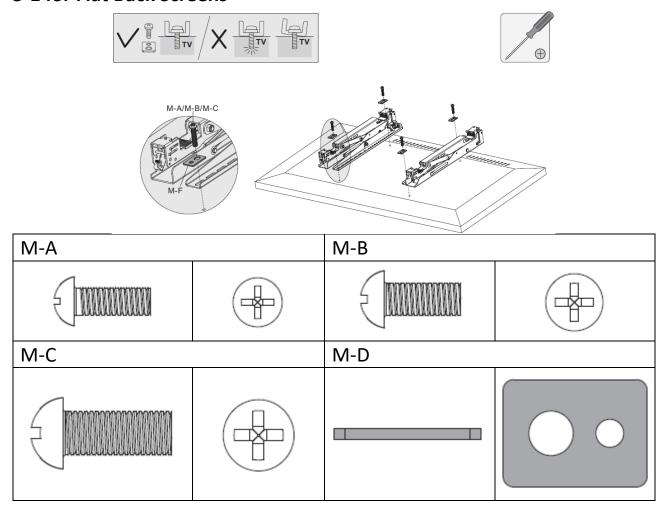

#### 5-2. For Bump-out or Recessed Back Screens

**Note:** Choose the appropriate screws, washers and spacers (if necessary) according to the type of screen.

- Position the adapter brackets as close as possible to the center of the display.
- Screw the adapter brackets onto the display.

Tighten all screws but do not over tighten.