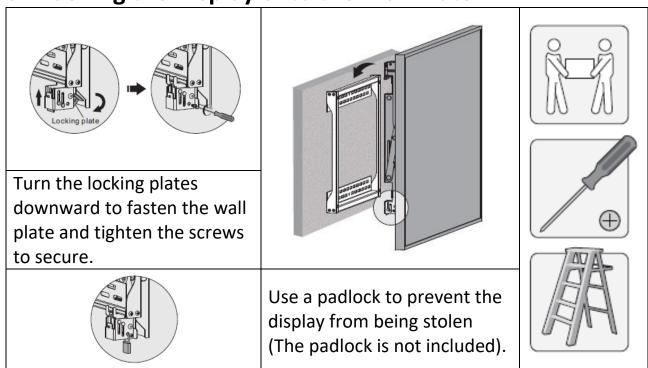

verify that the supporting surface will safely support the combined weight of the equipment and all attached hardware and components.

X=Length of display Y=Height of display



# **5. Installing the Pop-out Adapter Brackets**



Push the pop-out arm until the ball joint snaps into place.



Top of the display

For **VESA 600x400**, the positions of "D" and "C" are exchanged.

#### 5-1 for Flat Back Screens



#### 5-2. For Bump-out or Recessed Back Screens





**Note:** Choose the appropriate screws, washers and spacers (if necessary) according to the type of screen.

- Position the adapter brackets as close as possible to the center of the display.
- Screw the adapter brackets onto the display.

Tighten all screws but do not over tighten.

# 6. Hooking the Display onto the Wall Plate



# 7. Adjustment

Push the display to left or right to enable fast alignment.



**Micro Adjustment** 



# Tilt adjustment



# Height adjustment





# **Depth adjustment**

#### Note:

- Don't use the short end of Allen key to tighten the adjustment screw.
- Use the long end of Allen key to tighten the adjustment screw.

•





# 8. Level the Displays



Adjust the display to keep level in vertical and horizontal directions.







www.assmann.com ASSMANN Electronic GmbH Auf dem Schüffel 3 58513 Lüdenscheid Germany