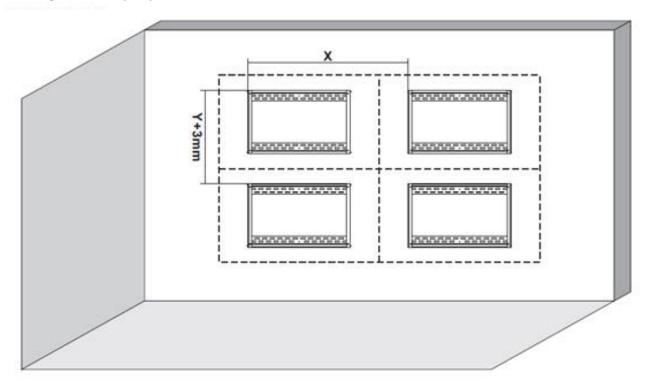

# 2. Video Wall Installation

X=Length of display Y=Height of display

#### **WARNING**

Installers must verify that the supporting surface will safely support the combined weight of the equipment and all attached hardware and components.

X=Length of display Y=Height of display