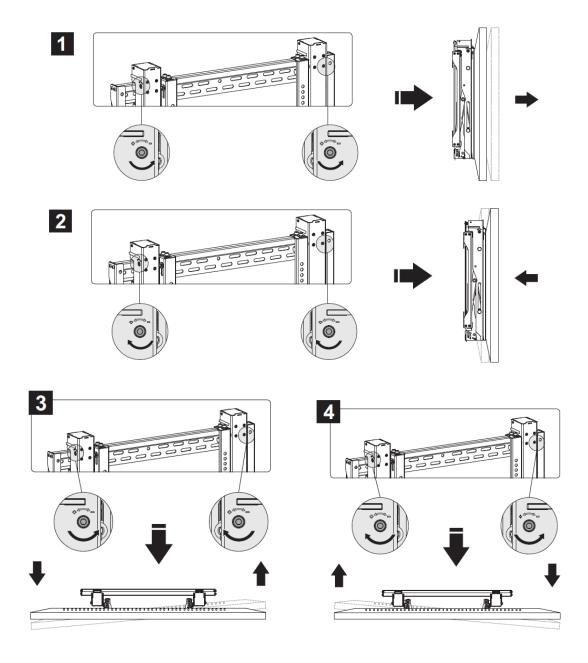

# 6. Hooking the Display onto the Wall Plate

# 7. Adjustment

Push the display to left or right to enable fast alignment.

**Micro Adjustment** 