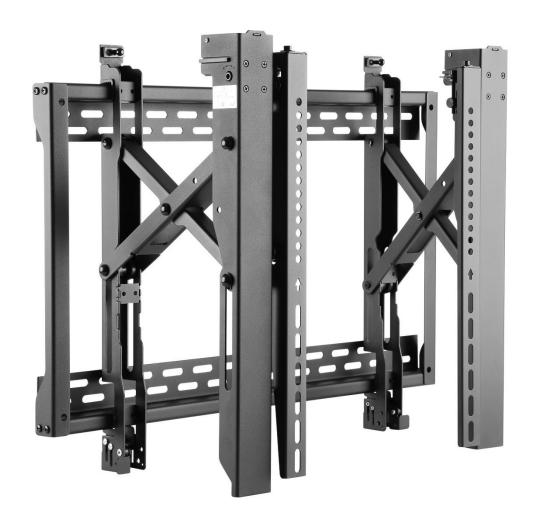

#### 1. INTRODUCTION

"DA-90446 provides a professional video wall solution while being universally compatible with a maximum load capacity of 70 kg / 154 lbs and max. VESA 600x400 hole pattern. Multi-dimensional microadjustment allows precise alignment of the video wall configuration including depth, height and tilt. This video wall mount features a quicklock mechanism for easy installation and maintenance. The quick-lock mechanism holds the screens in place, thanks to a locking and unlocking system. It is the perfect solution for public and commercial displays with an anti-theft design (padlock required).

#### 2. FEATURES

- 1. Pop-out function Quick access for installation and maintenance
- 2. Supported screen sizes: 45" 70"
- 3. Maximum load capacity: 70 kg
- 4. Fine adjustment: Depth 20 mm / height 25 mm
- 5. Tilt range: +4° to -2°
- 6. Screen level: +3° to -3°
- 7. VESA compatibility: 200x200, 300x200, 400x200, 300x300, 400x300, 400x400, 600x400
- 8. Precise display alignment: Height/depth adjustment
- 9. Quick lock: Locks/unlocks the display
- 10. Pop-out lock system: Ensures safety by preventing the possibility of accidental pop-out

#### 3. PACKAGE CONTENT

- 1. 1 x Pop-Out Video Monitor Wall Mount
- 2. 1 x Mounting material
- 3. 1 x Installation instructions