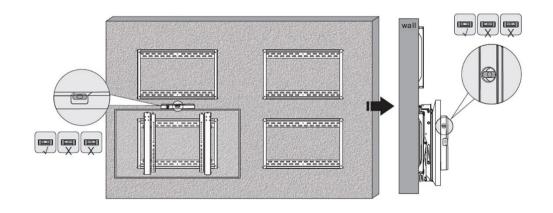

# 2. Video Wall Installation

X=Length of display Y=Height of display

#### **WARNING**

Installers must verify that the supporting surface will safely support the combined weight of the equipment and all attached hardware and components.

X=Length of display Y=Height of display