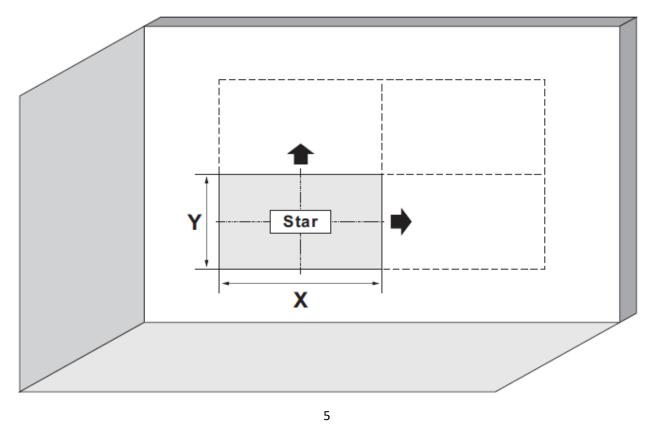

# 2. Video Wall Installation

X=Length of display Y=Height of display

#### **WARNING**

Installers must verify that the supporting surface will safely support the combined weight of the equipment and all attached hardware and components.

X=Length of display Y=Height of display