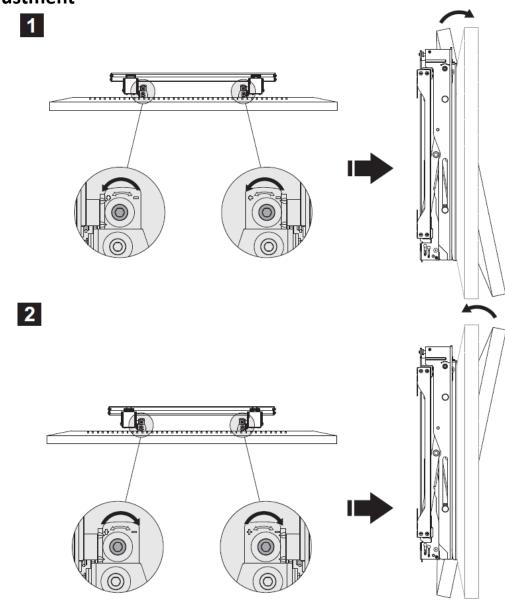

# Tilt adjustment

#### Note:

- Don't use the short end of Allen key to tighten the adjustment screw.
- Use the long end of Allen key to tighten the adjustment screw.

•