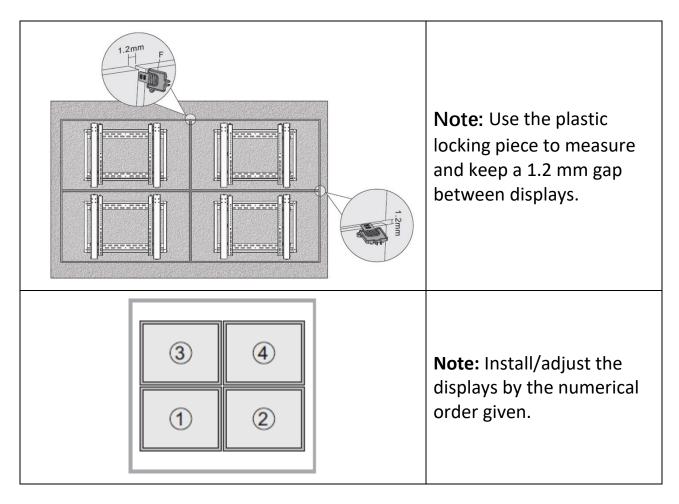

or Recessed Back Screens





**Note:** Choose the appropriate screws, washers and spacers (if necessary) according to the type of screen.

- Position the adapter brackets as close as possible to the center of the display.
- Screw the adapter brackets onto the display.

Tighten all screws but do not over tighten.

# 6. Hooking the Display onto the Wall Plate



# 7. Adjustment

Push the display to left or right to enable fast alignment.



**Micro Adjustment** 



# Tilt adjustment



# Height adjustment





# **Depth adjustment**

#### Note:

- Don't use the short end of Allen key to tighten the adjustment screw.
- Use the long end of Allen key to tighten the adjustment screw.

•





# 8. Level the Displays



Adjust the display to keep level in vertical and horizontal directions.







www.assmann.com ASSMANN Electronic GmbH Auf dem Schüffel 3 58513 Lüdenscheid Germany