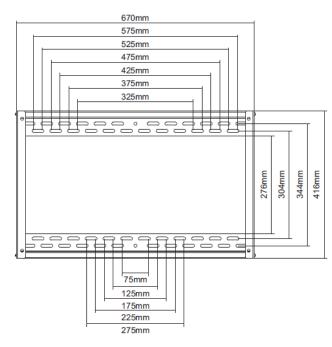

cifications

| Anti-theft lock hole: | For added security against unintentional removal (additional padlock required) |
|-----------------------|--------------------------------------------------------------------------------|
| Mounting:             | Wall installation                                                              |
| Material:             | Steel                                                                          |

| Color:               | Black                    |
|----------------------|--------------------------|
| Surface:             | Powder coating           |
| Dimensions (folded): | W 67 x D 52.4 x H 9.5 cm |
| Weight:              | 10.55 kg                 |

# 5. Installation Instructions



#### Package M



# Package W



#### 1. Product Dimensions





# 2. Video Wall Installation



X=Length of display Y=Height of display



# 3. Assembling the Wall Plate



Attach the connecting plates to the wall plates using the appropriate screws.

# 4. For Solid Brick and Concrete Wall Mounting





#### **WARNING**

Installers must verify that the supporting surface will safely support the combined weight of the equipment and all attached hardware and components.

X=Length of display Y=Height of display



# **5. Installing the Pop-out Adapter Brackets**



Push the pop-out arm until the ball joint snaps into place.



Top of the display

For **VESA 600x400**, the positions of "D" and "C" are exchanged.

#### 5-1 for Flat Back Screens



#### 5-2. For Bump-out or Recessed Back Screens





**Note:** Choose the appropriate screws, washers and spa