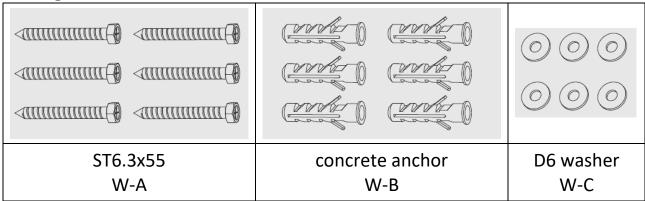

#### 3. PACKAGE CONTENT

- 1. 1 x Pop-Out Video Monitor Wall Mount
- 2. 1 x Mounting material
- 3. 1 x Installation instructions

# 4. For Solid Brick and Concrete Wall Mounting