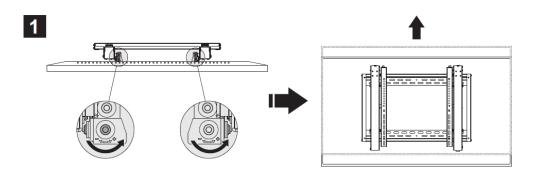

# 6. Hooking the Display onto the Wall Plate

# 7. Adjustment

Push the display to left or right to enable fast alignment.

**Micro Adjustment** 