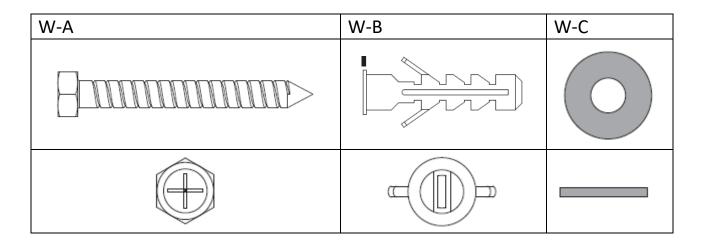

# 4. For Solid Brick and Concrete Wall Mounting

#### **WARNING**

Installers must verify that the supporting surface will safely support the combined weight of the equipment and all attached hardware and components.

X=Length of display Y=Height of display