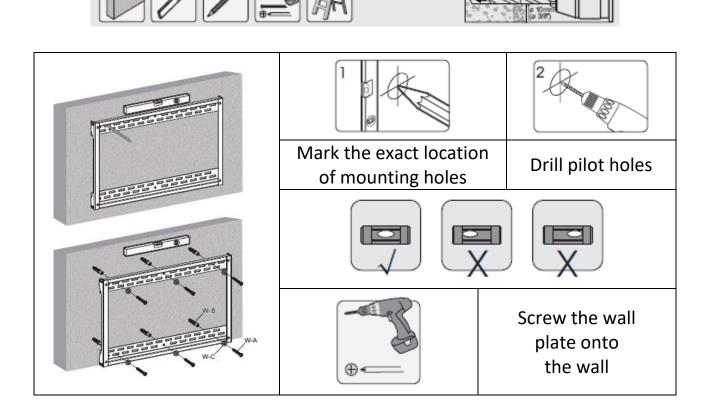

# 4. For Solid Brick and Concrete Wall Mounting

#### **WARNING**

Installers must verify that the supporting surface will safely support the combined weight of the equipment and all attached hardware and components.

X=Length of display Y=Height of display