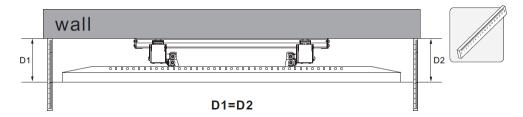

# 8. Level the Displays

Adjust the display to keep level in vertical and horizontal directions.

www.assmann.com ASSMANN Electronic GmbH Auf dem Schüffel 3 58513 Lüdenscheid Germany