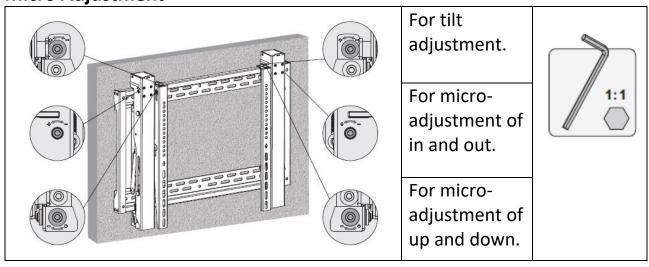

# 7. Adjustment

Push the display to left or right to enable fast alignment.

**Micro Adjustment** 

# Tilt adjustment

# Height adjustment

# **Depth adjustment**

#### Note:

- Don't use the short end of Allen key to tighten the adjustment screw.
- Use the long end of Allen key to tighten the adjustment screw.

•