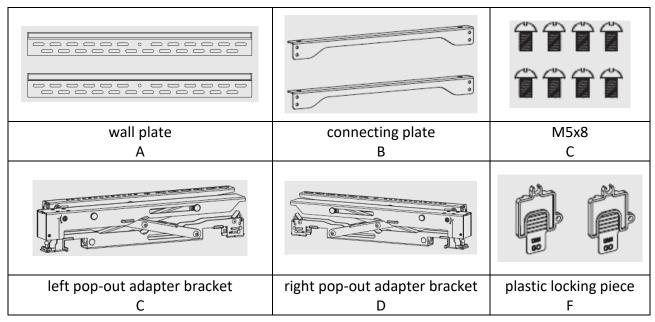

#### 3. PACKAGE CONTENT

- 1. 1 x Pop-Out Video Monitor Wall Mount
- 2. 1 x Mounting material
- 3. 1 x Installation instructions

# 3. Assembling the Wall Plate

Attach the connecting plates to the wall plates using the appropriate screws.