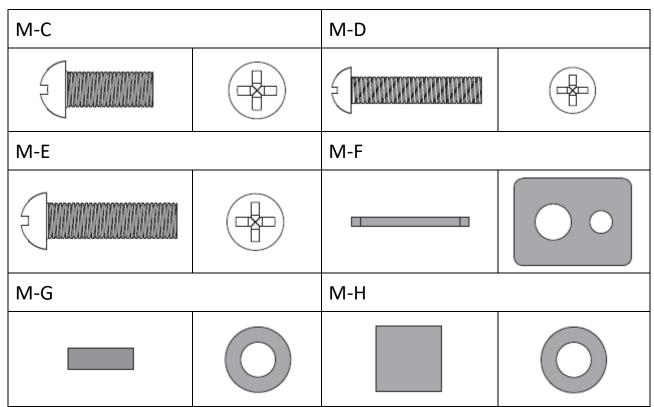

Package M



# Package W



#### 1. Product Dimensions





# 2. Video Wall Installation



X=Length of display Y=Height of display



# 3. Assembling the Wall Plate



Attach the connecting plates to the wall plates using the appropriate screws.

# 4. For Solid Brick and Concrete Wall Mounting





#### **WARNING**

Installers must verify that the supporting surface will safely support the combined weight of the equipment and all attached hardware and components.

X=Length of display Y=Height of display



# **5. Installing the Pop-out Adapter Brackets**



Push the pop-out arm until the ball joint snaps into place.



Top of the display

For **VESA 600x400**, the positions of "D" and "C" are exchanged.

#### 5-1 for Flat Back Screens



#### 5-2. For Bump-out or Recessed Back Screens





**Note:** Choose the appropriate screws, washers and spacers (if necessary) according to the type of screen.

- Position the adapter brackets as close as possible to the center of the display.
- Screw the adapter brackets onto the display.

Tighten all screws but do not over tighten.

# 6. Hooking the Display onto the Wall Plate



# 7. Adjustment

Push the display to left or right to enable fast alignment.



**Micro Adjustment** 



# Tilt adjustment



# Height adjustment





# **Depth adjustment**

#### Note:

- Don't use the short end of Allen key to tighten the adjustment screw.
- Use the long end of Allen key to tighten the adjustment screw.

•





# 8. Level the Displays



Adjust the display to keep level in vertical and horizontal directions.







www.assmann.com ASSMANN El