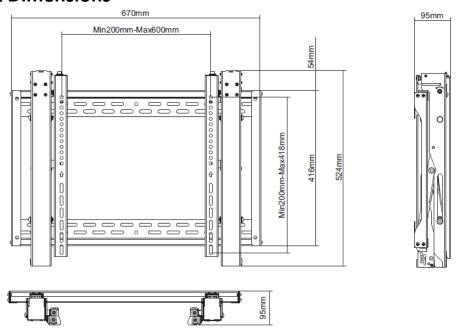

pecifications

| Anti-theft lock hole: | For added security against unintentional removal (additional padlock required) |
|-----------------------|--------------------------------------------------------------------------------|
| Mounting:             | Wall installation                                                              |
| Material:             | Steel                                                                          |

| Color:               | Black                    |
|----------------------|--------------------------|
| Surface:             | Powder coating           |
| Dimensions (folded): | W 67 x D 52.4 x H 9.5 cm |
| Weight:              | 10.55 kg                 |

# 5. Installation Instructions



#### Package M



# Package W



#### 1. Product Dimensions





# 2. Video Wall Installation



X=Length of display Y=Height of display



# 3. Assembling the Wall Plate



Attach the connecting plates to the wall plates using the appropriate screws.

# 4. For Solid Brick and Concrete Wall Mounting





#### **WARNING**

Installers must verify that the supporting surface will safely support the combined weight of the equipment and all attached hardware and components.

X=Length of display Y=Height of display



# **5. Installing the Pop-out Adapter Brackets**



Push the pop-out arm until the ball joint snaps into place.



Top of the display

For **VESA 600x400**, the positions of "D" and "C" are exchanged.

#### 5-1 for Flat Back Screens



#### 5-2. For Bump-out or Recessed Back Screens





**Note:** Choose the appropriate screws, washers and s