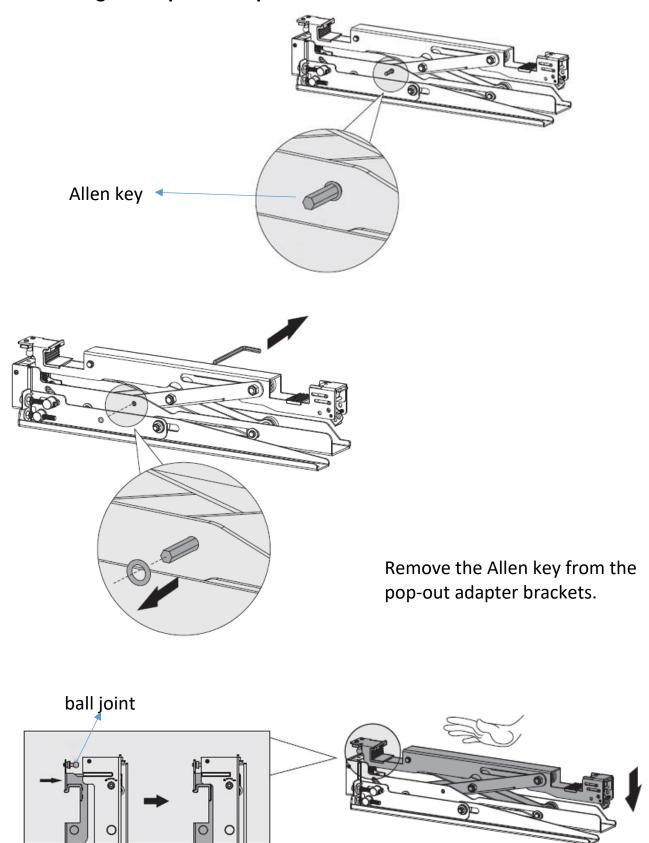

# **5. Installing the Pop-out Adapter Brackets**

Push the pop-out arm until the ball joint snaps into place.

Top of the display

For **VESA 600x400**, the positions of "D" and "C" are exchanged.

#### Note:

- Don't use the short end of Allen key to tighten the adjustment screw.
- Use the long end of Allen key to tighten the adjustment screw.

•