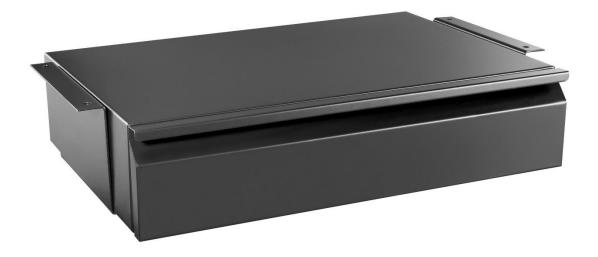

#### **1. Introduction**

Pull-out under-desk drawer for individual placement at the workplace -The perfect addition to your height-adjustable desk. Create additional storage space. The maximum load capacity is 5 kg.

## 2. Features

- 1. Dimensions: W 51.3 x D 31-48 x H 10.8 cm
- 2. Sturdy steel frame: 5 kg max. Load capacity
- 3. Rank: Standard
- 4. Surface Finish: Powder Coating
- 5. Easy and quick assembly
- 6. Drawer can be pulled out up to 17 cm
- 7. Smooth slide mechanism: quiet opening and closing
- 8. Recommended for tabletops with a thickness of 18 mm or more
- 9. Material: Steel
- 10. Color: Matte Black
- 11. Weight Capacity: 5kg
- 12.Weight: 4.6 kg