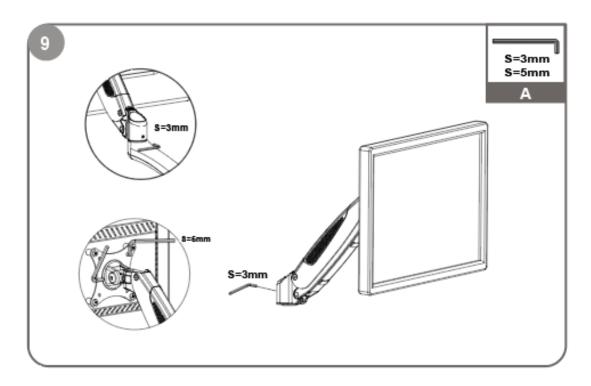

Lift the spring arm along with the monitor and put it on the extension arm.

NOTE: Turn clockwise to reduce tension for lighter monitors and counter-clockwise to increase tension for heavier monitors.

Use a hex wrench to adjust the height tension of the gas spring arm, to keep different weight of monitors still at any position.

Use a hex wrench to adjust the damp for swiveling. Turn counter-clockwise to reduce damping and clockwise to increase damping.

Insert cables into cable covers. Use cable clamp to limit cables close to steel pipe.