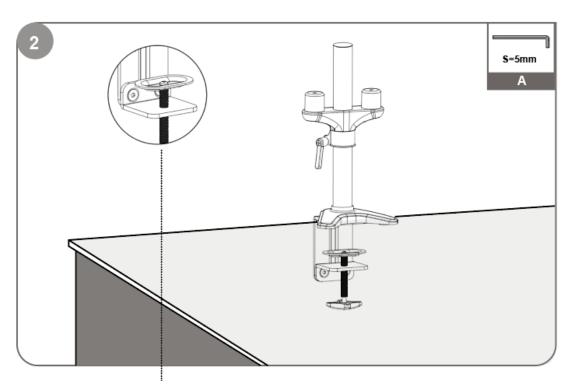

### **PARTS INCLUDED**

Loosen clamp screw until enough space is left for the edge of the desk.

NOTE: If space is still not enough for clamp, remove clamp screw and attachment entirely and reattach clamp screw with attachment upside-down.

Tighten clamp using clamp screw until mount is securely fastened to desk.

Adjust locating ring at proper height and screw up tight to hold the mount.

Adjust aluminum support part above the locating ring and use a hex key to fix it.