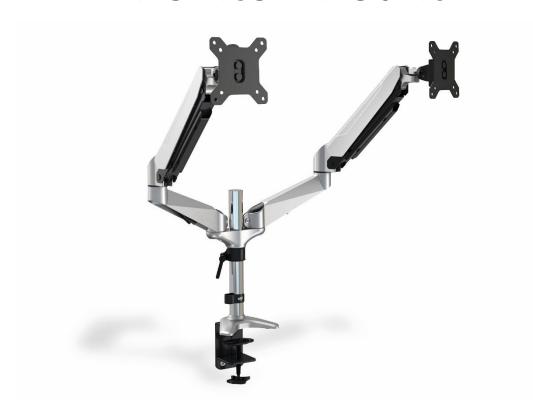

### **PARTS INCLUDED**

Loosen clamp screw until enough space is left for the edge of the desk.

NOTE: If space is still not enough for clamp, remove clamp screw and attachment entirely and reattach clamp screw with attachment upside-down.

Tighten clamp using clamp screw until mount is securely fastened to desk.

Adjust locating ring at proper height and screw up tight to hold the mount.

Adjust aluminum support part above the locating ring and use a hex key to fix it.

Insert the screw through the hole from supporting part to the decorative cap.

Insert extension arms to the supporting part.

Flush surface installation: Install 4 screws through faceplate to monitor via mounting holes.

Recessed surface installation: Put 4 spacers between faceplate and monitor. Install 4 screws through faceplate, spacers to monitor via mounting holes.

Insert the screw through the hole from extension arm to the decorative cap.

Lift the spring arm along with the monitor and put it on the extension arm.

NOTE: Turn clockwise to reduce tension for lighter monitors and counter-clockwise to increase tension for heavier monitors.

Use a hex wrench to adjust the height tension of the gas spring arm, to keep different weight of monitors still at any position.

Use a hex wrench to adjust the damp for swiveling. Turn counter-clockwise to reduce damping and clockwise to increase damping.

Insert cables into cable covers. Use cable clamp to limit cables close to steel pipe.