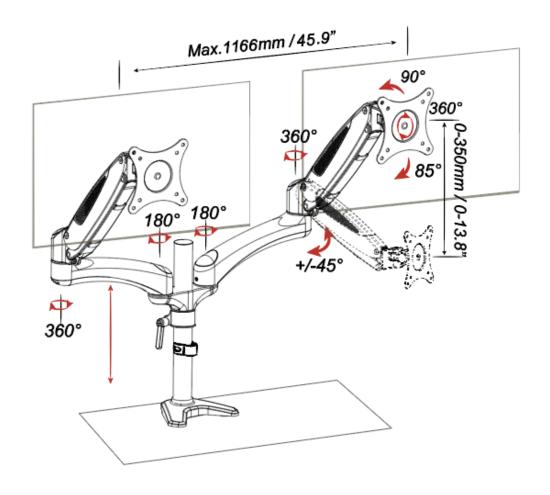

rface installation: Put 4 spacers between faceplate and monitor. Install 4 screws through faceplate, spacers to monitor via mounting holes.



Insert the screw through the hole from extension arm to the decorative cap.

Lift the spring arm along with the monitor and put it on the extension arm.



NOTE: Turn clockwise to reduce tension for lighter monitors and counter-clockwise to increase tension for heavier monitors.

Use a hex wrench to adjust the height tension of the gas spring arm, to keep different weight of monitors still at any position.



Use a hex wrench to adjust the damp for swiveling. Turn counter-clockwise to reduce damping and clockwise to increase damping.



Insert cables into cable covers. Use cable clamp to limit cables close to steel pipe.

## **PRODUCT LINE GRAPH**



#### info@assmann.com

Assmann Electronic GmbH Auf dem Schüffel 3 58513 Lüdenscheid Germany