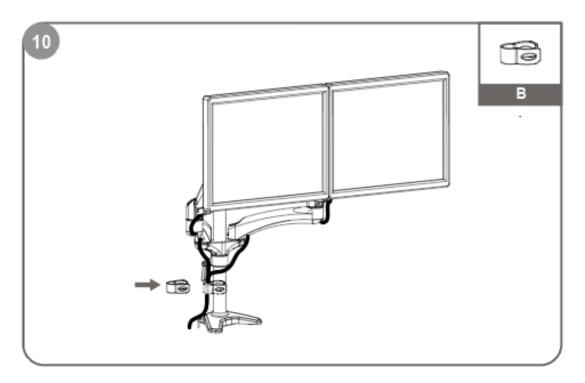

Use a hex wrench to adjust the damp for swiveling. Turn counter-clockwise to reduce damping and clockwise to increase damping.

Insert cables into cable covers. Use cable clamp to limit cables close to steel pipe.