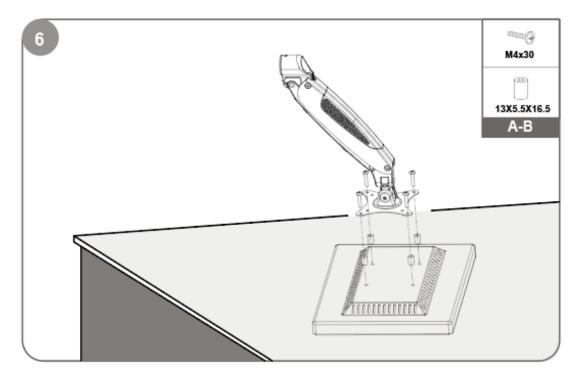

Recessed surface installation: Put 4 spacers between faceplate and monitor. Install 4 screws through faceplate, spacers to monitor via mounting holes.

Insert the screw through the hole from extension arm to the decorative cap.