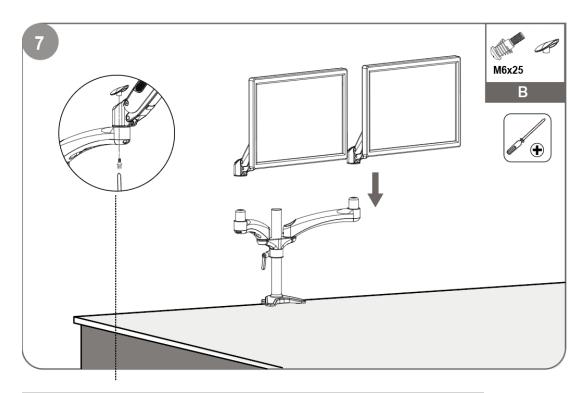

Lift the spring arm along with the monitor and put it on the extension arm.

NOTE: Turn clockwise to reduce tension for lighter monitors and counter-clockwise to increase tension for heavier monitors.

Use a hex wrench to adjust the height tension of the gas spring arm, to keep different weight of monitors still at any position.