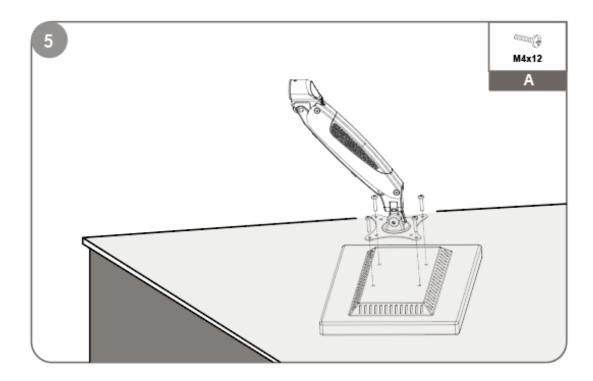

Insert the screw through the hole from supporting part to the decorative cap.

Insert extension arms to the supporting part.

Flush surface installation: Install 4 screws through faceplate to monitor via mounting holes.