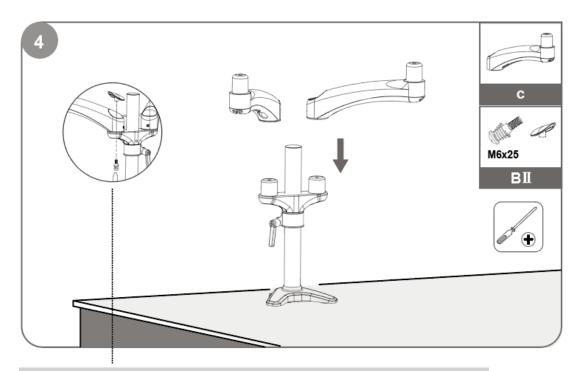

Insert the screw through the hole from supporting part to the decorative cap.

Insert extension arms to the supporting part.

Flush surface installation: Install 4 screws through faceplate to monitor via mounting holes.