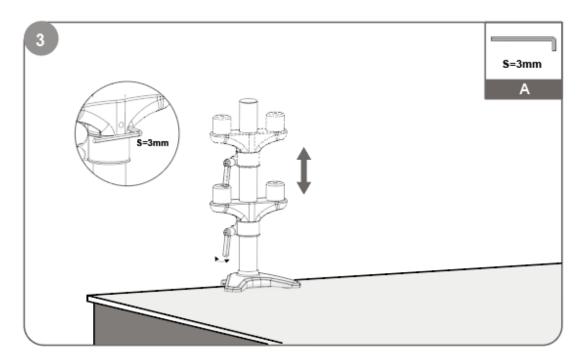

Tighten clamp using clamp screw until mount is securely fastened to desk.

Adjust locating ring at proper height and screw up tight to hold the mount.

Adjust aluminum support part above the locating ring and use a hex key to fix it.