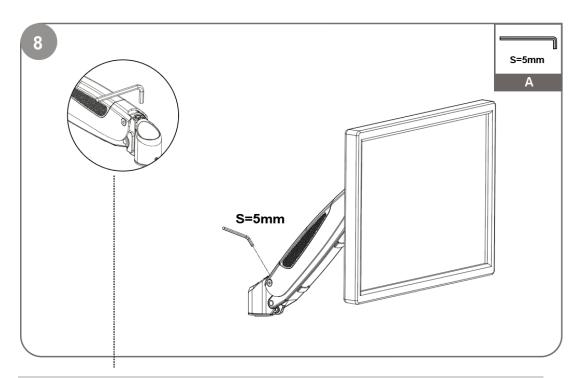

Use a hex wrench to adjust the damp for swiveling. Turn counter-clockwise to reduce damping and clockwise to increase damping.

Insert cables into cable covers. Use cable clamp to limit cables close to steel pipe.