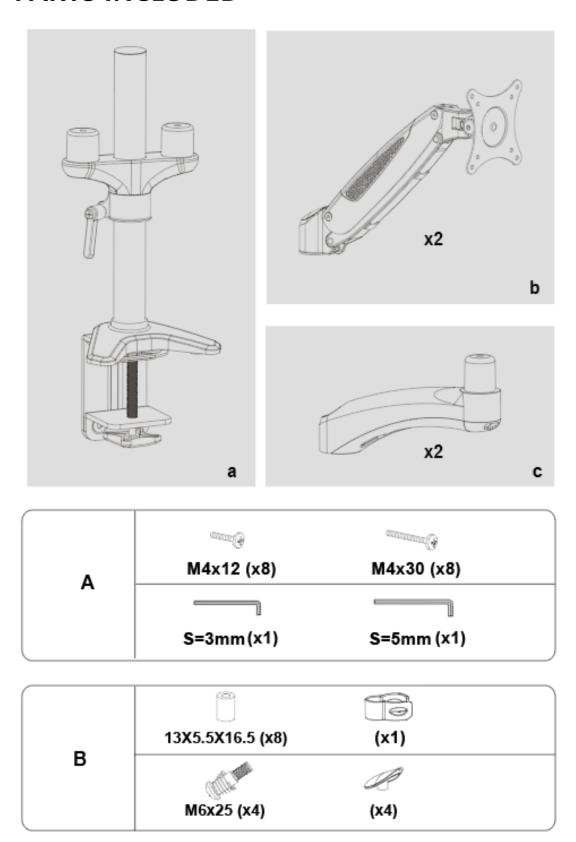

### **PARTS INCLUDED**

Loosen clamp screw until enough space is left for the edge of the desk.

NOTE: If space is still not enough for clamp, remove clamp screw and attachment entirely and reattach clamp screw with attachment upside-down.

Tighten clamp using clamp screw until mount is securely fastened to desk.

Adjust locating ring at proper height and screw up tight to hold the mount.

Adjust aluminum support part above the locating ring and use a hex key to fix it.

Insert the screw through the hole from supporting part to the decorative cap.

Insert extension arms to the supporting part.

Flush surface installation: Install 4 screws through faceplate to monitor via mounting holes.

Recessed surface installation: Put 4 spacers between faceplate and monitor. Install 4 screws through faceplate, spacers to monitor via mounting holes.

Insert the screw through the hole from extension arm to the decorative cap.

Lift the spring arm along with the monitor and put it on the extension arm.

NOTE: Turn clockwise to reduce tension for lighter monitors and counter-clockwise to increase tension for heavier monitors.

Use a hex wrench to adjust the height tension of the gas spring arm, to keep different weight of monitors still at any position.

Use a hex wrench to adjust the damp for swiveling. Turn counter-clockwise to reduce damping and clockwise to increase damping.

Insert cables into cable covers. Use cable clamp to limit cables close to steel pipe.