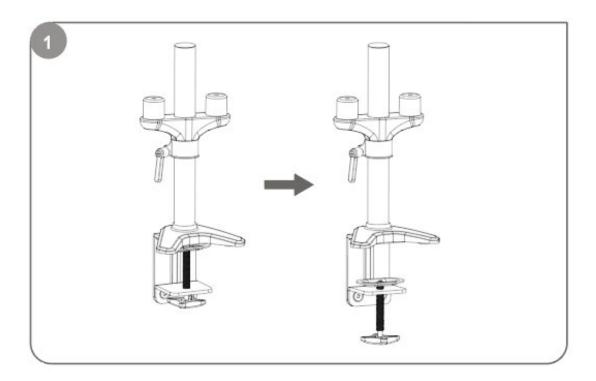

### **PARTS INCLUDED**

Loosen clamp screw until enough space is left for the edge of the desk.

NOTE: If space is still not enough for clamp, remove clamp screw and attachment entirely and reattach clamp screw with attachment upside-down.