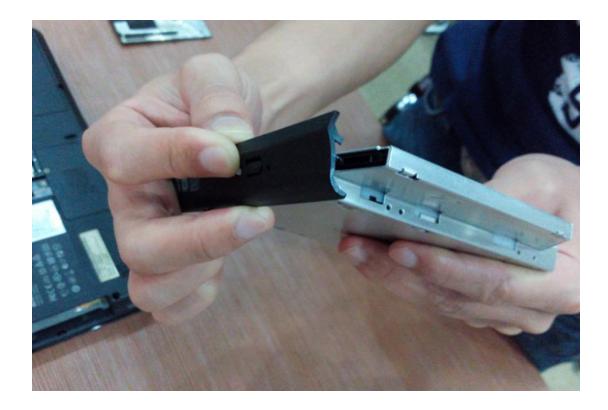

2000 / 2003 / XP / Vista / 7 / 8, Linux, Mac OS 10 Aluminum Alloy shell for better heat dissipation

**DA-71108** - SATA to STATA (III) 12,7mm

Product Size: 129\*128\*12.7mm

Real highest 6.0Gps SATAIII transfer speed, compatible to SATAI, SATAII

**DA-71109** - SATA to STATA (III) 9,5mm

Product Size: 129\*128\*9.5mm

Real highest 6.0Gps SATAIII transfer speed, compatible to SATAI, SATAII

#### **Install Instruction:**



First, unscrew the cover on the bottom of the notebook/laptop.





#### Remove the cover.



Uninstall the CD-ROM driver inside the notebook/laptop.



Once remove the CD-ROM driver, please check the thickness of the driver which is 12.7mm or 9.5 mm. In order to pick up the suitable 2nd HDD Caddy, it has to make sure the connector of CD-ROM driver is for SATA or IDE.



And then, unscrew the buckle on the other side of the driver.



### **Installation Method:**

Unpack the hard drive. Lift the hard drive caddy retaining latch. Install the screws to the hard drive.



1. Insert the hard drive into the hard drive caddy.



2. Slide the hard drive into the connector until it locks into place.



3. Lower the hard drive caddy retaining latch until it snaps closed



Please assemble the panel and buckle along with the 2nd HDD Caddy, which have been chosen previously.



Insert the 2nd HDD Caddy back into the notebook.



Finally, install the screws to the cover on the bottom of laptop again.



Hereby ASSMANN Electronic GmbH, declares that this device is in compliance with the requirements the Directive 2011/65/EU for RoHS compliance. The complete declarati