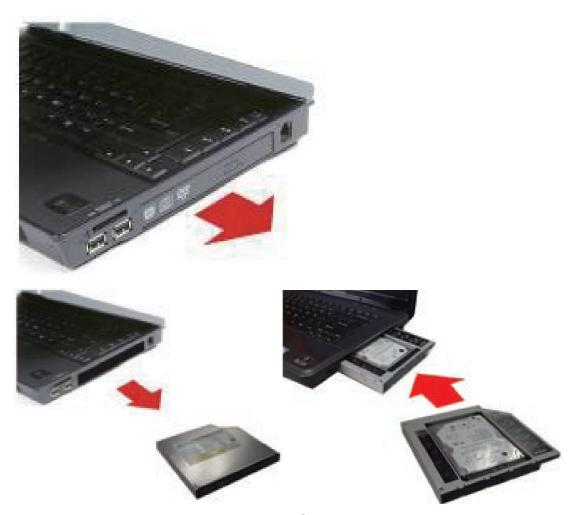

#### Remove the cover.

Uninstall the CD-ROM driver inside the notebook/laptop.

Once remove the CD-ROM driver, please check the thickness of the driver which is 12.7mm or 9.5 mm. In order to pick up the suitable 2nd HDD Caddy, it has to make sure the connector of CD-ROM driver is for SATA or IDE.

### **Installation Method:**

Unpack the hard drive. Lift the hard drive caddy retaining latch. Install the screws to the hard drive.

1. Insert the hard drive into the hard drive caddy.

2. Slide the hard drive into the connector until it locks into place.

3. Lower the hard drive caddy retaining latch until it snaps closed

Please assemble the panel and buckle along with the 2nd HDD Caddy, which have been chosen previously.

Insert the 2nd HDD Caddy back into the notebook.