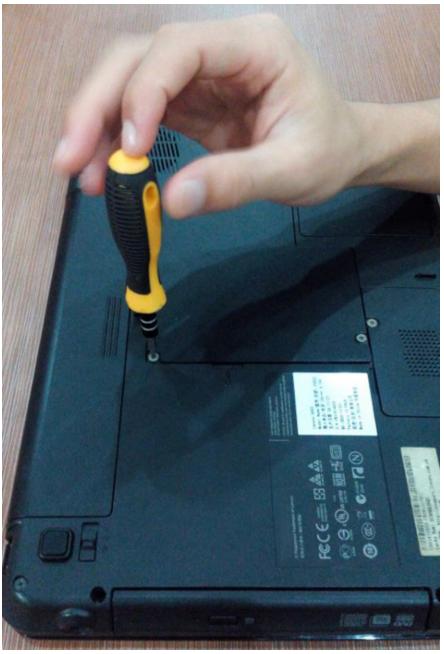

#### **Install Instruction:**

First, unscrew the cover on the bottom of the notebook/laptop.

Finally, install the screws to the cover on the bottom of laptop again.

Hereby ASSMANN Electronic GmbH, declares that this device is in compliance with the requirements the Directive 2011/65/EU for RoHS compliance. The complete declaration of conformity can be requested by post under the below mentioned manufacturer address.