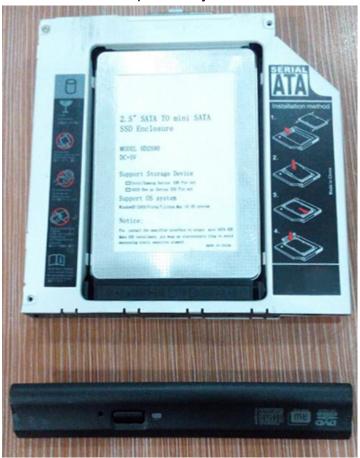

#### **Technical Features:**

**Supports:** Windows 2000 / 2003 / XP / Vista / 7 / 8, Linux, Mac OS 10 Aluminum Alloy shell for better heat dissipation

**DA-71108** - SATA to STATA (III) 12,7mm

Product Size: 129\*128\*12.7mm

Real highest 6.0Gps SATAIII transfer speed, compatible to SATAI, SATAII

**DA-71109** - SATA to STATA (III) 9,5mm

Product Size: 129\*128\*9.5mm

Real highest 6.0Gps SATAIII transfer speed, compatible to SATAI, SATAII