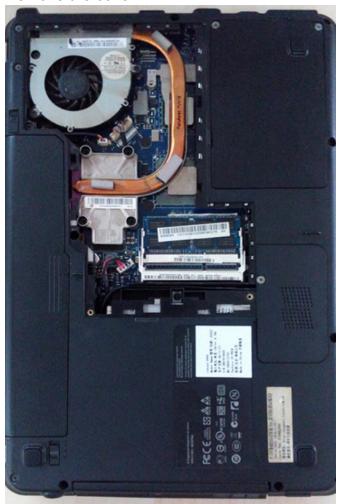

#### **Install Instruction:**

First, unscrew the cover on the bottom of the notebook/laptop.

#### Remove the cover.

Uninstall the CD-ROM driver inside the notebook/laptop.

Once remove the CD-ROM driver, please check the thickness of the driver which is 12.7mm or 9.5 mm. In order to pick up the suitable 2nd HDD Caddy, it has to make sure the connector of CD-ROM driver is for SATA or IDE.