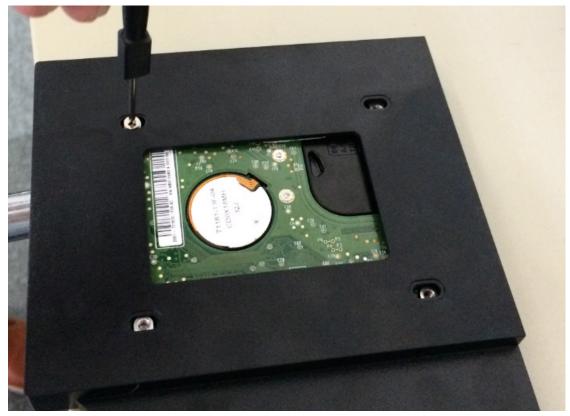

### **Installation Method:**

Unpack the hard drive. Lift the hard drive caddy retaining latch. Install the screws to the hard drive.

1. Insert the hard drive into the hard drive caddy.

2. Slide the hard drive into the connector until it locks into place.

3. Lower the hard drive caddy retaining latch until it snaps closed

Please assemble the panel and buckle along with the 2nd HDD Caddy, which have been chosen previously.

Insert the 2nd HDD Caddy back into the notebook.