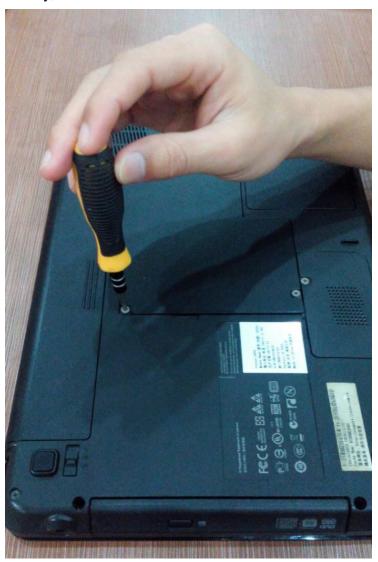

#### **Install Instruction:**

First, unscrew the cover on the bottom of the notebook/laptop.