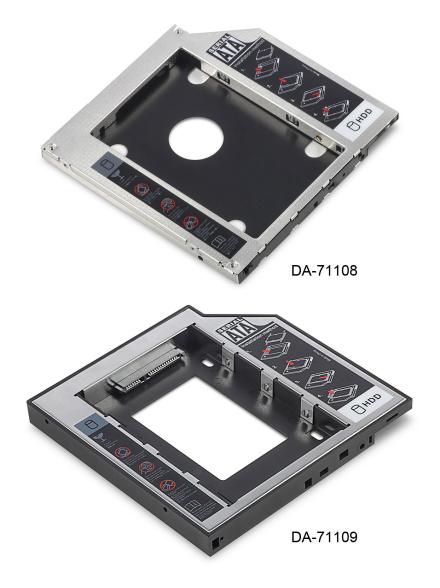

#### **Technical Features:**

**Supports:** Windows 2000 / 2003 / XP / Vista / 7 / 8, Linux, Mac OS 10 Aluminum Alloy shell for better heat dissipation

**DA-71108** - SATA to STATA (III) 12,7mm

Product Size: 129\*128\*12.7mm

Real highest 6.0Gps SATAIII transfer speed, compatible to SATAI, SATAII

**DA-71109** - SATA to STATA (III) 9,5mm

Product Size: 129\*128\*9.5mm

Real highest 6.0Gps SATAIII transfer speed, compatible to SATAI, SATAII