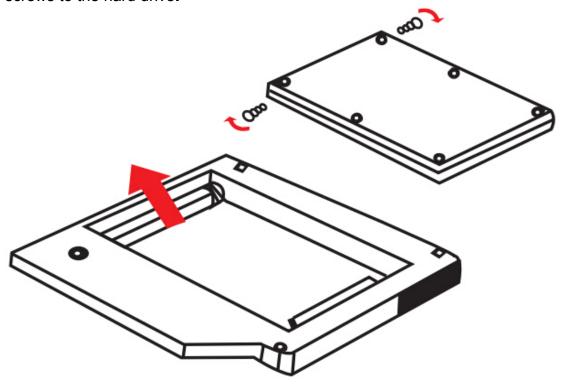

### **Installation Method:**

Unpack the hard drive. Lift the hard drive caddy retaining latch. Install the screws to the hard drive.

1. Insert the hard drive into the hard drive caddy.

2. Slide the hard drive into the connector until it locks into place.