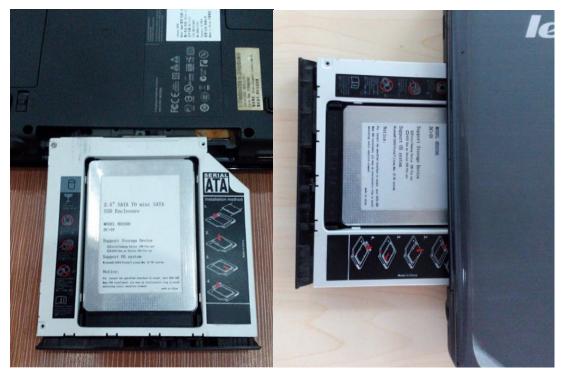

### **Installation Method:**

Unpack the hard drive. Lift the hard drive caddy retaining latch. Install the screws to the hard drive.

1. Insert the hard drive into the hard drive caddy.

2. Slide the hard drive into the connector until it locks into place.

3. Lower the hard drive caddy retaining latch until it snaps closed

Please assemble the panel and buckle along with the 2nd HDD Caddy, which have been chosen previously.

Insert the 2nd HDD Caddy back into the notebook.