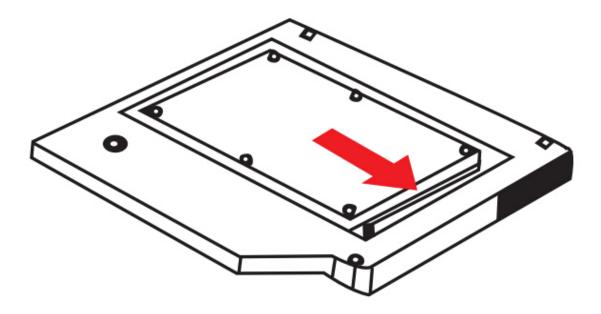

### **Installation Method:**

Unpack the hard drive. Lift the hard drive caddy retaining latch. Install the screws to the hard drive.

1. Insert the hard drive into the hard drive caddy.

2. Slide the hard drive into the connector until it locks into place.