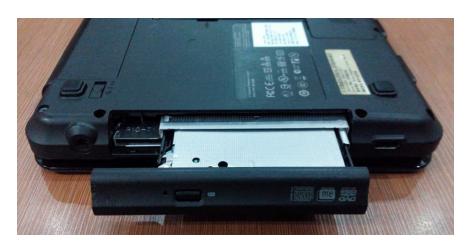

#### Remove the cover.

Uninstall the CD-ROM driver inside the notebook/laptop.

Once remove the CD-ROM driver, please check the thickness of the driver which is 12.7mm or 9.5 mm. In order to pick up the suitable 2nd HDD Caddy, it has to make sure the connector of CD-ROM driver is for SATA or IDE.

And then, unscrew the buckle on the other side of the driver.