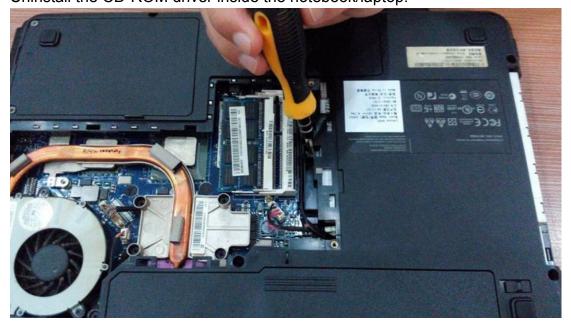

#### Remove the cover.

Uninstall the CD-ROM driver inside the notebook/laptop.

Once remove the CD-ROM driver, please check the thickness of the driver which is 12.7mm or 9.5 mm. In order to pick up the suitable 2nd HDD Caddy, it has to make sure the connector of CD-ROM driver is for SATA or IDE.