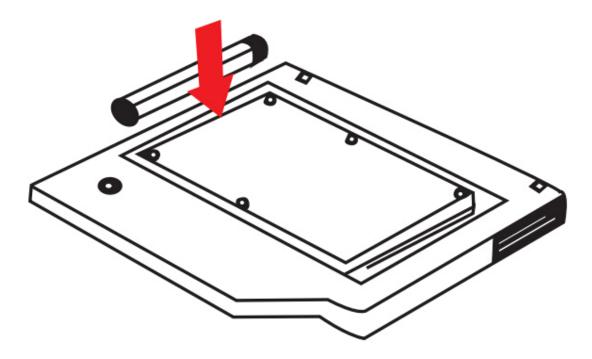

3. Lower the hard drive caddy retaining latch until it snaps closed

Please assemble the panel and buckle along with the 2nd HDD Caddy, which have been chosen previously.

Insert the 2nd HDD Caddy back into the notebook.