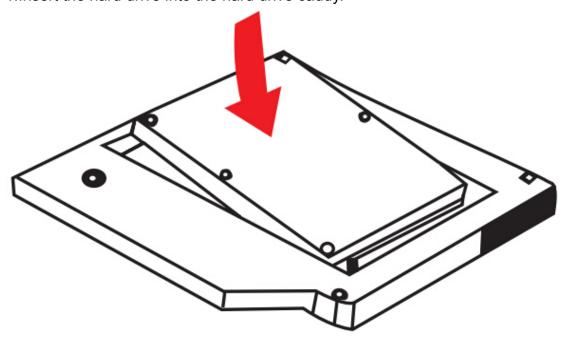

### **Installation Method:**

Unpack the hard drive. Lift the hard drive caddy retaining latch. Install the screws to the hard drive.

1. Insert the hard drive into the hard drive caddy.

2. Slide the hard drive into the connector until it locks into place.