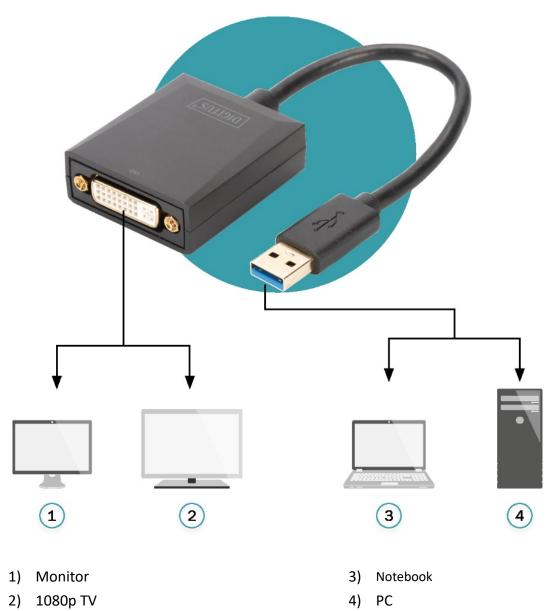

## **Connection Diagram**

2) 1080p TV

Hereby Assmann Electronic GmbH, declares that the Declaration of Conformity is part of the shipping content. If the Declaration of Conformity is missing, you can request it by post under the below mentioned manufacturer address.