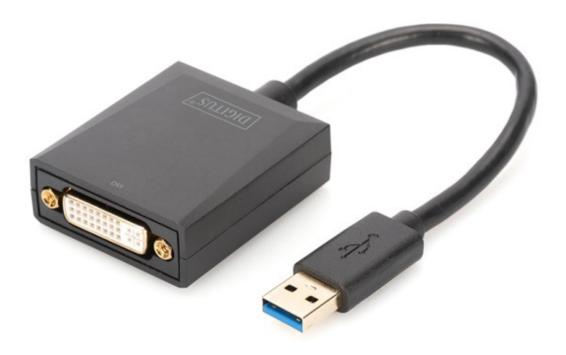

#### Description

DIGITUS USB 3.0 to DVI Adapter, resolution up to 1920x1080 @60Hz, extend and mirror mode support

The DIGITUS USB 3.0 to DVI Adapter extends your workspace with an additional monitor, TV or projector via the USB interface. You can use two graphic adapters simultaneously on the PC and add or remove a monitor without rebooting the system. This adapter supports resolutions up to 1920x1080, video streaming up to 1080p. The USB 3.0 to DVI adapter impresses with its elegant black housing and without additional installation of graphics cards. The power supply runs through an USB port, so there's no additional external power supply needed.

#### Package content

- 1. USB3.0 Graphic adapter
- 2. Quick Installation Guide