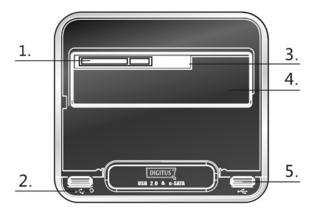

# ★ Тор

1.SATA connector2. Power LED3.For 2.5" HDD4. For 3.5" HDD5.Hi-speed USB 2.0 HUB