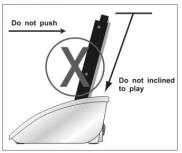

ed at the same time, therefore, you can use more USB devices without losing any speed.

### **Features**

- \* Supports USB 2.0 Transfer Speed up to 480Mbps
- Compatible with SATA I, and SATA II data transfer speed up to 3Gbps
- Supports all 2.5"/3.5"SATA Hard Disk Drive
- \* Internal 2 port USB 2.0 HUB
- \* e-SATA and USB can be used at the same time
- \* Plug and Play and hot-swappable
- \* Power LED indicator
- \* Supports Win 98/ME/2000/XP/VISTA /Win7/ MAC OS 9.X/10.X /Linux

## **Package Contents**

Docking unit 12v/2A DC adaptor USB cable x 1 e-SATA cable x 1 Manual x 1

# **Hardware Installation**

# ★ Тор



1.SATA connector2. Power LED3.For 2.5" HDD4. For 3.5" HDD5.Hi-speed USB 2.0 HUB

## **★** Back



# **★** Disk Installation







Install 3.5"HDD

## CORRECT



## INCORRECT