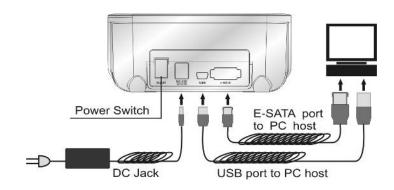

useable with one 2.5" or one 3.5" SATA hard disk. e-SATA and USB port can be used at the same time, therefore, you can use more USB devices without losing any speed.

### **Features**

- \* Supports USB 2.0 Transfer Speed up to 480Mbps
- Compatible with SATA I, and SATA II data transfer speed up to 3Gbps
- Supports all 2.5"/3.5"SATA Hard Disk Drive
- \* Internal 2 port USB 2.0 HUB
- \* e-SATA and USB can be used at the same time
- \* Plug and Play and hot-swappable
- \* Power LED indicator
- \* Supports Win 98/ME/2000/XP/VISTA /Win7/ MAC OS 9.X/10.X /Linux

## **Package Contents**

Docking unit 12v/2A DC adaptor USB cable x 1 e-SATA cable x 1 Manual x 1

# **Hardware Installation**

# ★ Тор



1.SATA connector2. Power LED3.For 2.5" HDD4. For 3.5" HDD5.Hi-speed USB 2.0 HUB

## **★** Back



# **★** Disk Installation







Install 3.5"HDD

## CORRECT



## INCORRECT