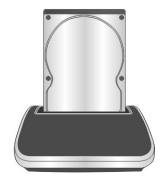

" SATA hard disk. e-SATA and USB port can be used at the same time, therefore, you can use more USB devices without losing any speed.

### **Features**

- \* Supports USB 2.0 Transfer Speed up to 480Mbps
- Compatible with SATA I, and SATA II data transfer speed up to 3Gbps
- Supports all 2.5"/3.5"SATA Hard Disk Drive
- \* Internal 2 port USB 2.0 HUB
- \* e-SATA and USB can be used at the same time
- \* Plug and Play and hot-swappable
- \* Power LED indicator
- \* Supports Win 98/ME/2000/XP/VISTA /Win7/ MAC OS 9.X/10.X /Linux

## **Package Contents**

Docking unit 12v/2A DC adaptor USB cable x 1 e-SATA cable x 1 Manual x 1

# **Hardware Installation**

# ★ Тор



1.SATA connector2. Power LED3.For 2.5" HDD4. For 3.5" HDD5.Hi-speed USB 2.0 HUB

## **★** Back



# **★** Disk Installation







Install 3.5"HDD

## CORRECT



## INCORRECT