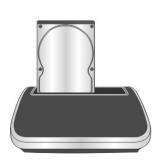

# ★ Тор

1.SATA connector2. Power LED3.For 2.5" HDD4. For 3.5" HDD5.Hi-speed USB 2.0 HUB

## **★** Back