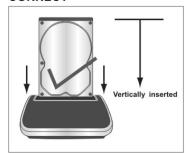

B port can be used at the same time, therefore, you can use more USB devices without losing any speed.

### **Features**

- \* Supports USB 2.0 Transfer Speed up to 480Mbps
- Compatible with SATA I, and SATA II data transfer speed up to 3Gbps
- Supports all 2.5"/3.5"SATA Hard Disk Drive
- \* Internal 2 port USB 2.0 HUB
- \* e-SATA and USB can be used at the same time
- \* Plug and Play and hot-swappable
- \* Power LED indicator
- \* Supports Win 98/ME/2000/XP/VISTA /Win7/ MAC OS 9.X/10.X /Linux

## **Package Contents**

Docking unit 12v/2A DC adaptor USB cable x 1 e-SATA cable x 1 Manual x 1

# **Hardware Installation**

# ★ Тор



1.SATA connector2. Power LED3.For 2.5" HDD4. For 3.5" HDD5.Hi-speed USB 2.0 HUB

## **★** Back



# **★** Disk Installation







Install 3.5"HDD

## CORRECT



## INCORRECT