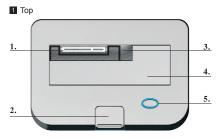

# **Hardware Installation**

1.SATA connector 2.Press Button for released HDD

3.For 2.5 HDD 4.For 3.5 HDD

5. Power and Access LED

## **Hardware Installation**

1 Top

1.SATA connector 2.Press Button for released HDD 3.For 2.5 HDD 4.For 3.5 HDD

5.Power and Access LED

2 Back