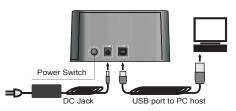

d Drive.

### **Features**

- All 2.5 or 3.5 SATA HDD Compatible
- USB 2.0 transfer rate up to 480Mbps
- Compact Size docking design
- 12V/2A power adaptor
- LED Indicator

# **Package Contents**

Docking Unit 12V/2A DC adaptor Cable x 1 Manual x 1

This equipment has been tested and found to comply with limits for Class B digital device pursuant to Part 15 of Federal Communications Commission (FCC) rules.

This equipment has been tested and found to comply with the limits of the European Council Directive on the approximation of the law of the member states relating to electromagnetic compatibility (89/336/EEC) according to EN 55022 Class B

## **Hardware Installation**

1 Top



1.SATA connector 2.Press Button for released HDD 3.For 2.5 HDD 4.For 3.5 HDD

5.Power and Access LED

2 Back



#### 2 Disk Installation



Install 2.5 HDD



Patent design for HDD depart from docking unit (When you press the bottom lease hold the HDD at the same time)