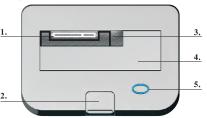

# **Hardware Installation**

1.SATA connector 2.Press Button for released HDD

3.For 2.5 HDD 4.For 3.5 HDD

5. Power and Access LED

## **Hardware Installation**

1 Top

1.SATA connector 2.Press Button for released HDD 3.For 2.5 HDD 4.For 3.5 HDD

5.Power and Access LED

2 Back