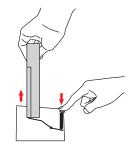

#### 2 Disk Installation

Install 2.5 HDD

Install 3.5 HDD

Patent design for HDD depart from docking unit (When you press the bottom lease hold the HDD at the same time)

#### 2 Disk Installation

Install 2.5 HDD

Patent design for HDD depart from docking unit (When you press the bottom lease hold the HDD at the same time)