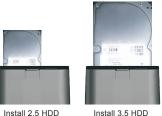

#### 2 Disk Installation

Install 2.5 HDD

Install 3.5 HDD

Patent design for HDD depart from docking unit (When you press the bottom lease hold the HDD at the same time)

#### 2 Disk Installation

Install 2.5 HDD

Patent design for HDD depart from docking unit (When you press the bottom lease hold the HDD at the same time)