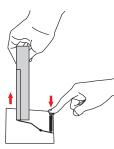

#### 2 Disk Installation

Install 2.5 HDD

Install 3.5 HDD

Patent design for HDD depart from docking unit (When you press the bottom lease hold the HDD at the same time)

#### 2 Disk Installation

Install 2.5 HDD

Patent design for HDD depart from docking unit (When you press the bottom lease hold the HDD at the same time)