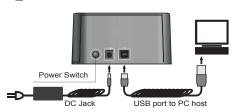

Features**

- All 2.5 or 3.5 SATA HDD Compatible
- USB 2.0 transfer rate up to 480Mbps
- Compact Size docking design
- 12V/2A power adaptor
- LED Indicator

# **Package Contents**

Docking Unit 12V/2A DC adaptor Cable x 1 Manual x 1

#### FCC

This equipment has been tested and found to comply with limits for Class B digital device pursuant to Part 15 of Federal Communications Commission (FCC) rules.

#### С

This equipment has been tested and found to comply with the limits of the European Council Directive on the approximation of the law of the member states relating to electromagnetic compatibility (89/336/EEC) according to EN 55022 Class B

# **Hardware Installation**



1.SATA connector 2.Press Button for released HDD

3.For 2.5 HDD 4.For 3.5 HDD

5. Power and Access LED

### 2 Back



#### 2 Disk Installation



Install 2.5 HDD

Install 3.5 HDD



Patent design for HDD depart from docking unit (When you press the bottom lease hold the HDD at the same time)



# SATA HDD DOCKING STATION



**USER Manual** DA-70540-BA Rev. 1-0

# Introduction

DA-70540-BA direct inserting all 3.5 or 2.5 SATA HDD into docking unit. the design are simple and easy to install and use Hard Drive.

### **Features**

- All 2.5 or 3.5 SATA HDD Compatible
- USB 2.0 transfer rate up to 480Mbps
- Compact Size docking design
- 12V/2A power adaptor
- LED Indicator

# **Package Contents**

Docking Unit 12V/2A DC adaptor Cable x 1 Manual x 1

This equipment has been tested and found to comply with limits for Class B digital device pursuant to Part 15 of Federal Communications Commission (FCC) rules.