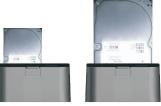

#### 2 Disk Installation

Install 2.5 HDD

Install 3.5 HDD

Patent design for HDD depart from docking unit (When you press the bottom lease hold the HDD at the same time)

#### 2 Disk Installation

Install 2.5 HDD

Patent design for HDD depart from docking unit (When you press the bottom lease hold the HDD at the same time)