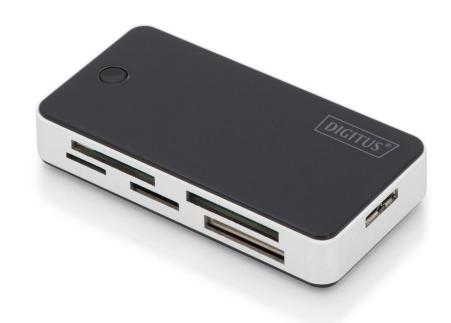

# **Quick Installation Guide**

DA-70330-1 Rev.2

The DIGITUS USB 3.0 "All-in-One" card reader enables you to transfer your digital content to a PC or Mac in a very fast and easy way. The product gives you the ability to use nearly every type of memory card.

### **Product Function:**

- 1. Read and write SD, miniSD, CF, MS, XD, M2, MicroSD Card (TransFlash)
- 2. Support Hi-speed cards SDXC, MS etc.
- 3. Supports two cards at the same time