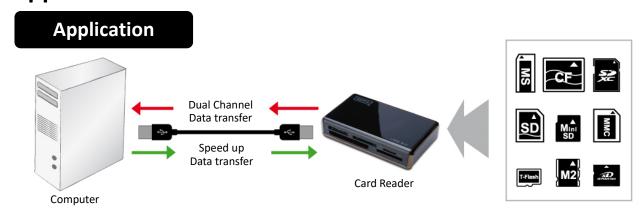

ransFlash)
- 2. Support Hi-speed cards SDXC, MS etc.
- 3. Supports two cards at the same time

## **Specification & Features:**

- 1. Compliant with USB3.0 down compatible with USB2.0/1.1
- 2. Support the following speed rate: Low-speed (1.5Mbps)/Full-speed (12Mbps)/High-speed (480Mbps)/Super-speed (5Gbps)
- 3. Support Extended Capacity SD Memory Card (SDXC): more than 32GB and up to 2TB
- 4. Support MSPRO-HC Duo8-bit mode
- 5. Support SDHC memory card
- 6. Support MSXC memory card
- 7. Support CFV4.1 WITH PIO mode 0-6, Multi-word DMA mode 0-4 and Ultra DMA mode 0-6
- 8. Support CF v5.0 with LBA48 (draft spec., not final)
- 9. Support Windows 2000/XP/Vista/7/8/10, Mac 10.x

## **Package Content:**

- Card Reader
- USB 3.0 connection cable, B/M A/M, 1.0 m
- User manual

# **Application:**



### **Notes:**

| Operating Temperature: 0-70°C | Operating humidity: 10%-85% |
|-------------------------------|-----------------------------|
| Storage Temperature: 0-85°C   | Storage humidity: 5%-90%    |
| Product size: 85.5x43x13.8 MM |                             |

### Warning:

This device is a class B product. This equipment may cause some radio interference in living environment. In this case, the user can be requested to undertake appropriate measures to prevent interference.

Hereby ASSMANN Electronic GmbH, declares that this device is in compliance with the requirements of Directive 2014/30/EU and the Directive 2011/65/EU for RoHS compliance. The complete declaration of conformity can be requested by post under the below mentioned manufacturer address.

### www.assmann.com