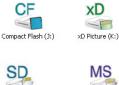

### Introduction

- Supports the following card types:
  CF
  - 2) SD/SDHC/MMC/MMC 4.0/RS-MMC/MMC PLUS/MMC Mobile/MMC Micro/mini SD
  - 3) MS/MS Pro/MS Duo/MS Pro Duo
  - 4) XD
  - 5) Micro SD (T-Flash)
  - 6) M2
- 2. USB 2.0/1.1, up to 480 Mbps
- 3. Is powered directly by the USB port
- Supported systems: Windows ME/2000/XP/Vista/Win7/8/10 Mac OS 9.2 or higher/Linux 2.4 or higher.
- 5. LED operating display
- Single-LUN controller, reads 1 memory card at one time.