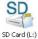

## Using

Memory Card application: Insert the card into the corresponding slot. On the interface of "My computer", open the following drive: