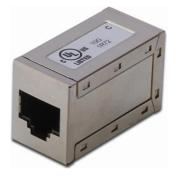

# DIGITUS® Modular Coupler, CAT 6, shielded

Kategorie: 6

Geschirmt

🖌 2x RJ45-Buchse

Metallgehäuse

Abstract DIGITUS<sup>®</sup> Modular Coupler, CAT 6, shielded

### **Product Overview**

The modular CAT 6 coupler from DIGITUS® consists of two shielded RJ45 sockets. The assignment is "1:1".

#### **Product Number Information**

AT-AG 8/8 C6S Modular Coupler, CAT 6, 8P8C, 1:1, shielded, metal housing