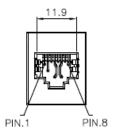

### **Product Overview**

The modular CAT 6 coupler from DIGITUS® consists of two shielded RJ45 sockets. The assignment is "1:1".

## **Technical Drawings**

Assmann Electronic GmbH, Auf dem Schüffel 3, 58513 Lüdenscheid, Germany, info@assmann.com, printing errors, falsities and technical changes remain reserved