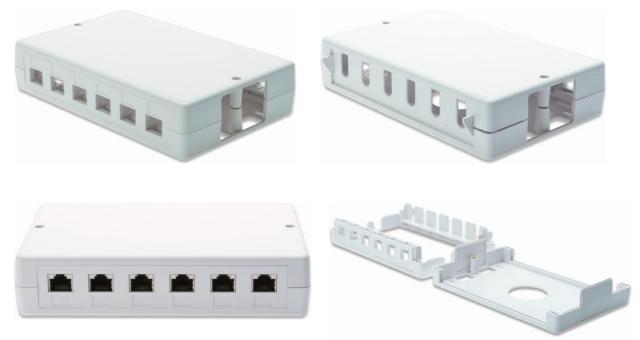

### Features

- Capacity of DIGITUS<sup>®</sup> Keystone Modules when feeding the cables from the back: max.6 modules; when feeding the cables from the bottom or the sides: max. 6 modules
- Suitable for all DIGITUS® Keystone Modules
- Available as 2-port or 6-port version
- Lower housing shell with an opening for cable entry and mounting holes for wall mounting
- Consisting of: 1x housing shell top, 1x housing shell bottom, 2x adapter plates with 6x (DN-93705) or 2x (AT-AG 302A-WH) Keystone openings, 1x adapter plate for cable entry
- Color: Pure white
- Material: ABS
- Dimensions (HxWxD): 40x170x120 mm (DN-93705); 30x50x50 mm (AT-AG 302A-WH)
- Weights: ca. 170 g (DN-93705); ca. 30 g (AT-AG 302A-WH)
- Temperature range: -10 °C up to +50 °C

#### **Product Images**

AT-AG 302A-WH

DN-93705

Assmann Electronic GmbH, Auf dem Schüffel 3, 58513 Lüdenscheid, Germany, info@assmann.com, printing errors, falsities and technical changes remain reserved

**Technical Drawings** 