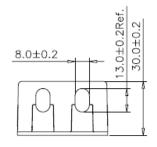

### Features

- Capacity of DIGITUS<sup>®</sup> Keystone Modules when feeding the cables from the back: max.6 modules; when feeding the cables from the bottom or the sides: max. 6 modules
- Suitable for all DIGITUS® Keystone Modules
- Available as 2-port or 6-port version
- Lower housing shell with an opening for cable entry and mounting holes for wall mounting
- Consisting of: 1x housing shell top, 1x housing shell bottom, 2x adapter plates with 6x (DN-93705) or 2x (AT-AG 302A-WH) Keystone openings, 1x adapter plate for cable entry
- Color: Pure white
- Material: ABS
- Dimensions (HxWxD): 40x170x120 mm (DN-93705); 30x50x50 mm (AT-AG 302A-WH)
- Weights: ca. 170 g (DN-93705); ca. 30 g (AT-AG 302A-WH)
- Temperature range: -10 °C up to +50 °C

### **Product Number Information**

| AT-AG 302A-WH | Consolidation-Point Box for 2x Keystone Module, color RAL 9010, 2-port |
|---------------|------------------------------------------------------------------------|
| DN-93705      | Consolidation-Point Box for 6x Keystone Module, color RAL 9010, 6-port |

DIGITUS®

AT-AG 302A-WH

DN-93705

Assmann Electronic GmbH, Auf dem Schüffel 3, 58513 Lüdenscheid, Germany, info@assmann.com, printing errors, falsities and technical changes remain reserved

DIGITUS® is a registered Brand Name of ASSMANN Electronic GmbH