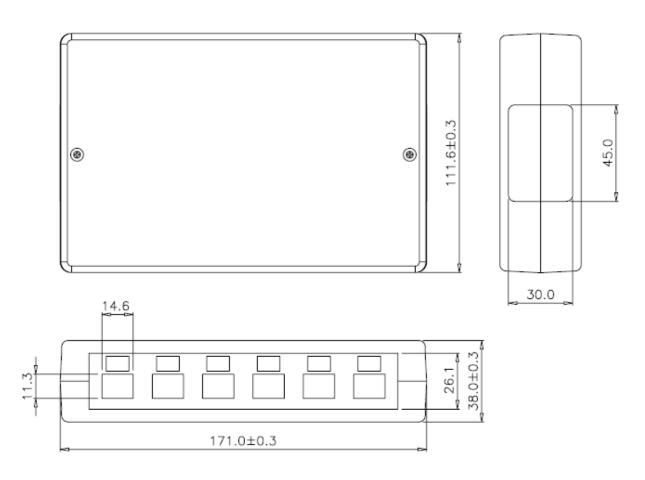

### Features

- Capacity of DIGITUS<sup>®</sup> Keystone Modules when feeding the cables from the back: max.6 modules; when feeding the cables from the bottom or the sides: max. 6 modules
- Suitable for all DIGITUS® Keystone Modules
- Available as 2-port or 6-port version
- Lower housing shell with an opening for cable entry and mounting holes for wall mounting
- Consisting of: 1x housing shell top, 1x housing shell bottom, 2x adapter plates with 6x (DN-93705) or 2x (AT-AG 302A-WH) Keystone openings, 1x adapter plate for cable entry
- Color: Pure white
- Material: ABS
- Dimensions (HxWxD): 40x170x120 mm (DN-93705); 30x50x50 mm (AT-AG 302A-WH)
- Weights: ca. 170 g (DN-93705); ca. 30 g (AT-AG 302A-WH)
- Temperature range: -10 °C up to +50 °C

### **Product Number Information**

| AT-AG 302A-WH | Consolidation-Point Box for 2x Keystone Module, color RAL 9010, 2-port |
|---------------|------------------------------------------------------------------------|
| DN-93705      | Consolidation-Point Box for 6x Keystone Module, color RAL 9010, 6-port |

DIGITUS®

AT-AG 302A-WH

DN-93705

Assmann Electronic GmbH, Auf dem Schüffel 3, 58513 Lüdenscheid, Germany, info@assmann.com, printing errors, falsities and technical changes remain reserved

DIGITUS® is a registered Brand Name of ASSMANN Electronic GmbH