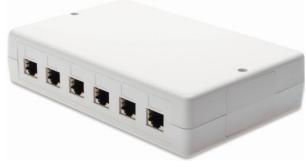

### **Product Number Information**

| AT-AG 302A-WH | Consolidation-Point Box for 2x Keystone Module, color RAL 9010, 2-port |
|---------------|------------------------------------------------------------------------|
| DN-93705      | Consolidation-Point Box for 6x Keystone Module, color RAL 9010, 6-port |

#### **Product Images**

AT-AG 302A-WH

DN-93705

Assmann Electronic GmbH, Auf dem Schüffel 3, 58513 Lüdenscheid, Germany, info@assmann.com, printing errors, falsities and technical changes remain reserved

**Technical Drawings** 