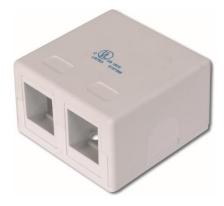

### **Product Number Information**

| AT-AG 302A-WH | Consolidation-Point Box for 2x Keystone Module, color RAL 9010, 2-port |
|---------------|------------------------------------------------------------------------|
| DN-93705      | Consolidation-Point Box for 6x Keystone Module, color RAL 9010, 6-port |

#### **Product Images**

AT-AG 302A-WH

DN-93705

Assmann Electronic GmbH, Auf dem Schüffel 3, 58513 Lüdenscheid, Germany, info@assmann.com, printing errors, falsities and technical changes remain reserved

**Technical Drawings** 