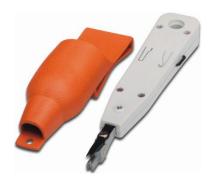

## **DIGITUS® LSA Punch Down Tool**

| ✓ Punch Down Tool für LSA strips     |
|--------------------------------------|
| ✓ Also cuts protruding wire ends     |
| ✓ Extraction- and unlocking device   |
| ✓ Incl. synthetic leather carry case |

#### **Features**

- Punch Down Tool for LSA strips
- Cable insulation and cutting of the extending cable ends
- Includes synthetic leather carry case
- Includes Extraction- and Unlocking Device
- Also available as "Original Krone LSA+" version

## **Product Overview**

The DIGITUS® LSA punch down tool is the ideal tool for cable installation in LSA strips.

Due to the ability of simultaneously punch down of the cable and cutting of protruding wire ends, as well as the practical extraction and unlocking device, it is the optimal addition of your tool portfolio.

The delivery comes with a protecting synthetic leather case.