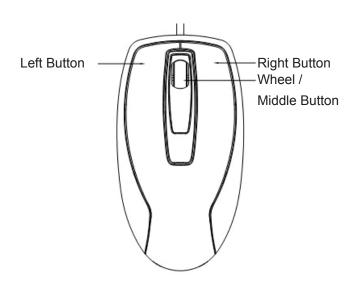

## **Button definition**

- Wheel/Middle Button
   The middle button can be activate
   by depressing the wheel, the scrolling feature helps the user screen large documents quickly, searching for items when browsing on the web.
- Left/Right Button
   The two large buttons allow users to accurately select any item.