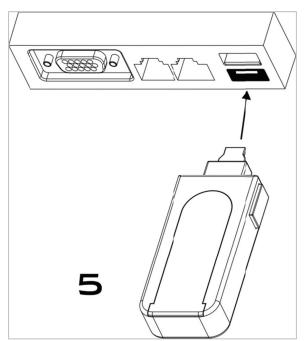

## **SPECIFICATION**

Dimension: 71 x 26 x 11 mm

Weight: 12 g

Material: ABS, Metal

Step 1: Insert the clip on the key

**Step 2:** Plug in the port blocker to the USB 1.1 / 2.0 / 3.0 port of your device

Step 3: Press the two buttons simultaneously and pull out the key