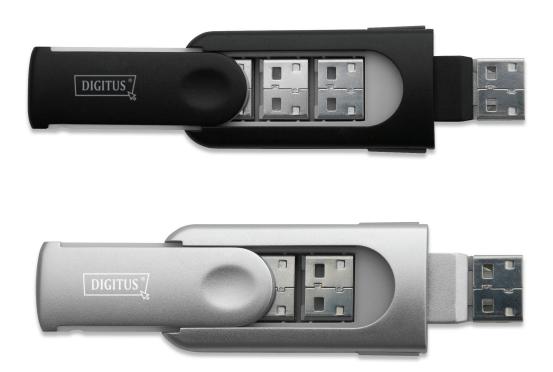

## **FEATURES**

- Physically blocks access to a USB port
- Quick and easy to use
- Consists of 4 locks and 1 key
- Customized color: silver or black are optional

## **SPECIFICATION**

Dimension: 71 x 26 x 11 mm

Weight: 12 g

Material: ABS, Metal

Step 1: Insert the clip on the key

**Step 2:** Plug in the port blocker to the USB 1.1 / 2.0 / 3.0 port of your device

Step 3: Press the two buttons simultaneously and pull out the key