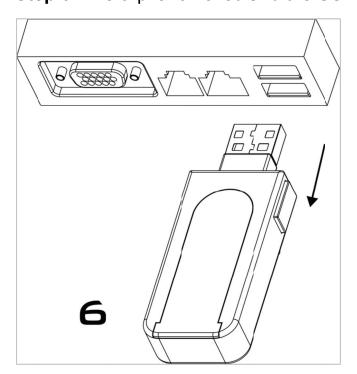

## **SPECIFICATION**

Dimension: 71 x 26 x 11 mm

Weight: 12 g

Material: ABS, Metal

Step 1: Insert the clip on the key

**Step 2:** Plug in the port blocker to the USB 1.1 / 2.0 / 3.0 port of your device

Step 3: Press the two buttons simultaneously and pull out the key