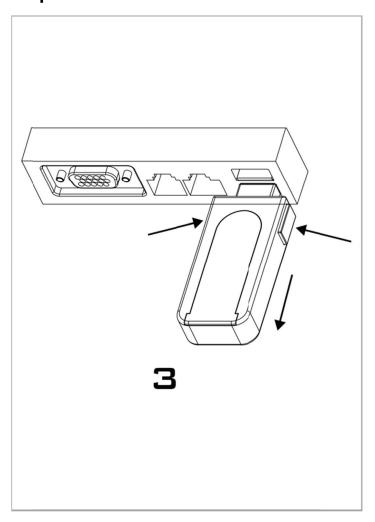

## **SPECIFICATION**

Dimension: 71 x 26 x 11 mm

Weight: 12 g

Material: ABS, Metal

Step 1: Insert the clip on the key

**Step 2:** Plug in the port blocker to the USB 1.1 / 2.0 / 3.0 port of your device

Step 3: Press the two buttons simultaneously and pull out the key