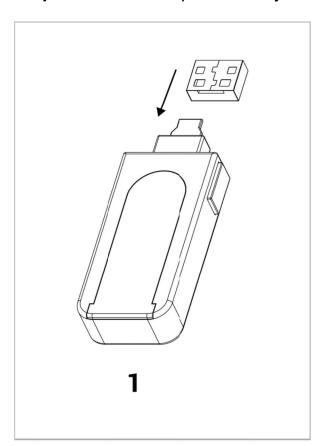

## **SPECIFICATION**

Dimension: 71 x 26 x 11 mm

Weight: 12 g

Material: ABS, Metal

Step 1: Insert the clip on the key

**Step 2:** Plug in the port blocker to the USB 1.1 / 2.0 / 3.0 port of your device

Step 3: Press the two buttons simultaneously and pull out the key