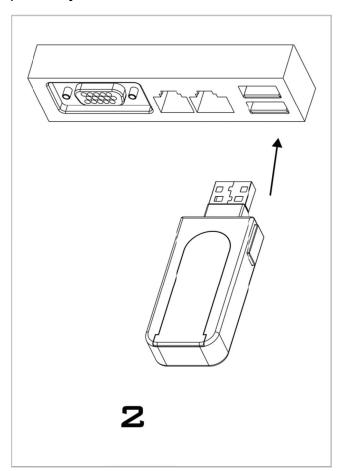

## **SPECIFICATION**

Dimension: 71 x 26 x 11 mm

Weight: 12 g

Material: ABS, Metal

Step 1: Insert the clip on the key

**Step 2:** Plug in the port blocker to the USB 1.1 / 2.0 / 3.0 port of your device

Step 3: Press the two buttons simultaneously and pull out the key