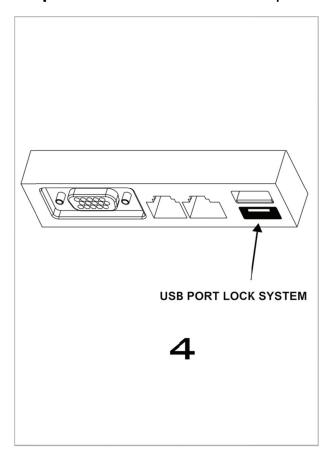

Step 4: The USB 1.1 / 2.0 / 3.0 port is blocked by the clip

Step 5: Plug in the key into the blocked USB port and pull out

**Step 6:** The clip is removed and the USB port of your device is unlocked.