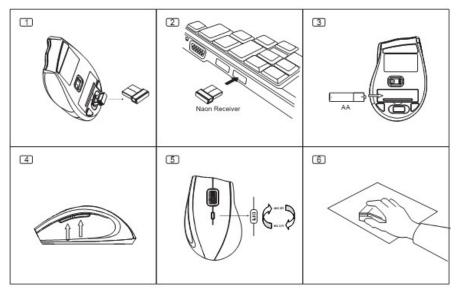

## Installation

- 1. Take out nano receiver
- 2. Connect nano receiver to PC, until the automatic installation is completed.
- 3. Open the battery cover on bottom and insert battery.
- 4.4 th and 5 th button is forward and backward respectively.
- 5. Click the DPI switch to setting between 800 DPI to 1600 DPI.
- 6. Finish above steps, click left or right button, then you can start to use it.