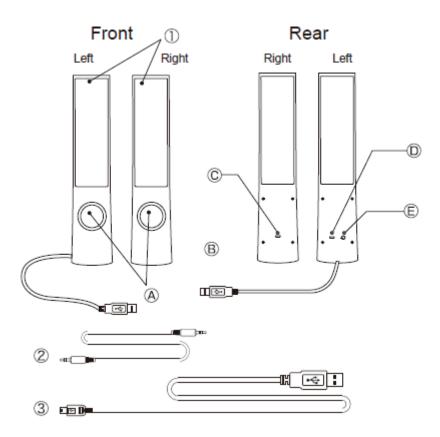

### <Package Contents>

- (1) Speakers
- (2) 3.5mm mini plug cable
- (3) USB power cable

### <Description>

- (A) Speaker (33mm)
- (B) Speakers' connect cable
- (C) Audio input jack
- (D) Mini USB port
- (E) 3.5mm audio output jack