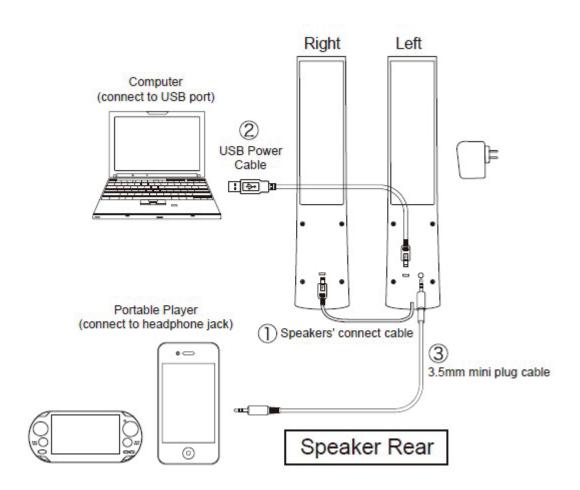

#### **Quick Guide**

- \* Turn the volume to the minimum before connection.
- \* Read the quick guide carefully before connection.
  - (1) Connect the left speaker to the right with its connect cable.
  - (2) Connect the left speaker and the computer with USB power cable.
  - (3) Connect the left speaker and the portable player with 3.5mm mini plug cable.
  - (4) Turn on the media player and adjust the volume to enjoy the light and water dance show.